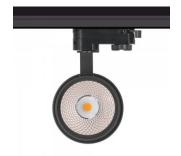

## LED track light PROLUMEN Durham black 230V 25W 2500lm 38° IP20 930 Product code 15774

Elegant LED track light. All Durham model LED chips have high-quality color rendering (CRI90), ensuring the light beam does not distort the true colors.

The option to choose either a black or white housing.

There's also the option to order a honeycomb filter separately! Equipping the light with a honeycomb filter reduces the glare effect of the light.

Correlated colour temperature warm white 3000K

Luminous flux2500lumensLuminaire's efficiency Im79100lm/WWarranty5 yearsSource of lightCITIZEN LEDPower supplyTRIDONICBrandPROLUMENSupply voltage230V

Supply voltage Power factor 0.90 Output 25W Lens angle 38° Cri 90 Sdcm - macadam ellipses 3 IP20 Protection class Lifespan 50000h Height 170.0mm Diameter 85.0mm Weight 750g Package weight 850g In package 1pc Casing colour black Casing material aluminum Work environment indoor use