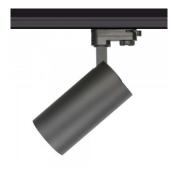

## LED track light PROLUMEN Durham black 230V 25W 2500lm 38° IP20 930 Product code 15774

Elegant LED track light. All Durham model LED chips have high-quality color rendering (CRI90), ensuring the light beam does not distort the true colors.

When ordering a suitable LED track light, the Durham model offers the following options:

Power: 15W, 20W, 25W, 30W.

All models: 90-110lm/W.

Color temperatures: 2700K (warm white), 3000K (warm white), 4000K (daylight).

The option to choose either a black or white housing.

There's also the option to order a honeycomb filter separately! Equipping the light with a honeycomb filter reduces the glare effect of the light.

Correlated colour temperature warm white 3000K

Luminous flux2500lumensLuminaire's efficiency Im79100lm/WWarranty5 yearsSource of lightCITIZEN LEDPower supplyTRIDONICBrandPROLUMENSupply voltage230V

Supply voltage Power factor 0.90 Output 25W Lens angle 38° Cri 90 Sdcm - macadam ellipses 3 IP20 Protection class Lifespan 50000h Height 170.0mm Diameter 85.0mm Weight 750g Package weight 850g In package 1pc Casing colour black Casing material aluminum Work environment indoor use