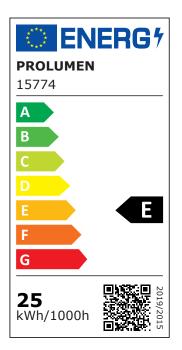

Luminous flux2500lumensLuminaire's efficiency Im79100lm/WWarranty5 yearsSource of lightCITIZEN LEDPower supplyTRIDONICBrandPROLUMENSupply voltage230V

Supply voltage Power factor 0.90 Output 25W Lens angle 38° Cri 90 Sdcm - macadam ellipses 3 IP20 Protection class Lifespan 50000h Height 170.0mm Diameter 85.0mm Weight 750g Package weight 850g In package 1pc Casing colour black Casing material aluminum Work environment indoor use

Certificates CE
Eprel 1260925
Energy class

-20 ~ 40°C

Operation temperature