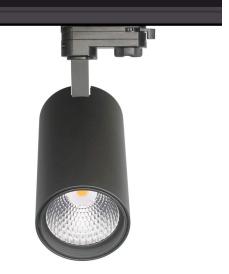

## LED track light PROLUMEN Durham black 230V 25W 2500lm 38° IP20 930 Product code 15774

Elegant LED track light. All Durham model LED chips have high-quality color rendering (CRI90), ensuring the light beam does not distort the true colors.

When ordering a suitable LED track light, the Durham model offers the following options:

Power: 15W, 20W, 25W, 30W.

All models: 90-110lm/W.

Color temperatures: 2700K (warm white), 3000K (warm white), 4000K (daylight).

The option to choose either a black or white housing.

There's also the option to order a honeycomb filter separately! Equipping the light with a honeycomb filter reduces the glare effect of the light.

Correlated colour temperature warm white 3000K

Luminous flux2500lumensLuminaire's efficiency Im79100lm/WWarranty5 yearsSource of lightCITIZEN LEDPower supplyTRIDONICBrandPROLUMENSupply voltage230V

Supply voltage Power factor 0.90 Output 25W Lens angle 38° Cri 90 Sdcm - macadam ellipses 3 IP20 Protection class Lifespan 50000h Height 170.0mm Diameter 85.0mm Weight 750g Package weight 850g In package 1pc Casing colour black Casing material aluminum Work environment indoor use