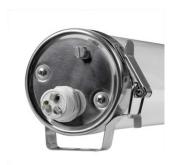

## LED industrial light Tubular 1500 230V 50W 6500lm 180° IP69 840

Product code 15776

Durable linear LED industrial light industrial light that can also be washed with pressure!

The IP69 protection rating means that the luminaire is protected against dust and water, making it suitable for many demanding environments.

The luminaire is specially reinforced and can withstand a 5kg weight dropped from a height of 40cm.

Correlated colour temperature pure white 4000K

Luminous flux 6500lumens Luminaire's efficiency lm79 130lm/W Power supply **BOKE** Supply voltage 230V Output 50W Lens angle 180° Cri 80 IP69 Protection class

Llmf tm21 L80B50 @25°C 50.000h

Length1500.0mmDiameter80.0mmWeight1300gNo. of switches30000times

Impact resistance IK10

Lifespan

Work environment indoor / outdoor use

Operation temperature -10 ~ 40°C

Energy class