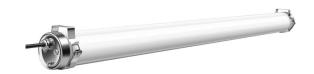

## LED industrial light Tubular 1500 230V 50W 6500lm 180° IP69 840

Product code 15776

Durable linear LED industrial light industrial light that can also be washed with pressure!

The IP69 protection rating means that the luminaire is protected against dust and water, making it suitable for many demanding environments.

The luminaire is specially reinforced and can withstand a 5kg weight dropped from a height of 40cm.

Correlated colour temperature pure white 4000K

Luminous flux 6500lumens Luminaire's efficiency lm79 130lm/W Power supply **BOKE** Supply voltage 230V Output 50W Lens angle 180° Cri 80 IP69 Protection class

Llmf tm21 L80B50 @25°C 50.000h

Length1500.0mmDiameter80.0mmWeight1300gNo. of switches30000times

Impact resistance IK10

Lifespan

Work environment indoor / outdoor use

Operation temperature -10 ~ 40°C

Energy class