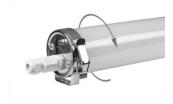

## LED industrial light Tubular 1500 230V 50W 6500lm 180° IP69 840

Product code 15776

Durable linear LED industrial light industrial light that can also be washed with pressure!

The IP69 protection rating means that the luminaire is protected against dust and water, making it suitable for many demanding environments.

The luminaire is specially reinforced and can withstand a 5kg weight dropped from a height of 40cm.

Correlated colour temperature pure white 4000K

Luminous flux 6500lumens Luminaire's efficiency lm79 130lm/W Power supply **BOKE** Supply voltage 230V Output 50W Lens angle 180° Cri 80 IP69 Protection class

Llmf tm21 L80B50 @25°C 50.000h

Length1500.0mmDiameter80.0mmWeight1300gNo. of switches30000times

Impact resistance IK10

Lifespan

Work environment indoor / outdoor use

Operation temperature -10 ~ 40°C

Energy class