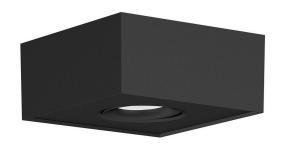

## Ceiling light PROLUMEN DL259 black 230V 8W 700lm 36° IP20 TRIAC 930 Product code 15783

Modern and minimalist lighting for every room!

A square ceiling light with dimmable light beam (TRIAC). The direction of the light can be adjusted up to 23 degrees in any direction.

Easy installation! Fits well with various design styles due to its minimalist design.

LED light is ideal for kitchens, offices, bedrooms, shops, and many other spaces with different purposes.

PROLUMEN LED lamps are durable, long-lasting, and environmentally friendly choice!

Correlated colour temperature warm white 3000K

700lumens Luminous flux Luminaire's efficiency Im79 88lm/W Warranty 5 years **Brand PROLUMEN** Supply voltage 230V Dimmable TRIAC Output 8W Maximum output 8W Lens angle 36° Cri 90 Sdcm - macadam ellipses 6 Protection class IP20 Lifespan 50000h Length 135.0mm Width 135.0mm Height 60.0mm Weight 580g Package weight 630g In package 1pc In box 24pcs

Casing material metal + plastic

Polishing matt Work environment indoor use Operation temperature  $-20 \sim 40^{\circ}\text{C}$  Certificates CE, RoHS, SAA

Energy class

Casing colour

black