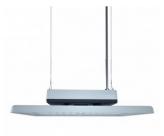

## LED sports hall light PROLUMEN Arena HB150 UGR21 160lm/W gray 230V 150W 24000lm 110° IP65 840

Product code 15785

Applications: sports halls, workshops, event arenas, industries, etc.

All details of the luminaire are shatterproof!

Output 150W Maximum output 150W Lens angle 110° Cri 80 Ugr 21 Sdcm - macadam ellipses 6 Protection class IP65 Lifespan 50000h

Llmf tm21 L80B10 @25°C 50.000h

Length 487.0mm Width 362.0mm Height 120.0mm Casing colour gray Casing material aluminum Polishing matt Impact resistance IK10 Work environment indoor use -40~70°C Operation temperature Certificates CE, RoHS