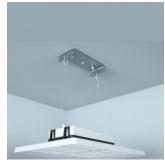

## LED sports hall light PROLUMEN Arena HB150 UGR21 160lm/W gray 230V 150W 24000lm 110° IP65 840

Product code 15785

Applications: sports halls, workshops, event arenas, industries, etc.

All details of the luminaire are shatterproof!

Output 150W Maximum output 150W Lens angle 110° Cri 80 Ugr 21 Sdcm - macadam ellipses 6 Protection class IP65 Lifespan 50000h

Llmf tm21 L80B10 @25°C 50.000h

Length 487.0mm Width 362.0mm Height 120.0mm Casing colour gray Casing material aluminum Polishing matt Impact resistance IK10 Work environment indoor use -40~70°C Operation temperature Certificates CE, RoHS