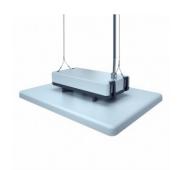

## LED sports hall light PROLUMEN Arena HB150 UGR21 160lm/W gray 230V 150W 24000lm 110° IP65 840

Product code 15785

Applications: sports halls, workshops, event arenas, industries, etc.

All details of the luminaire are shatterproof!

Output 150W Maximum output 150W Lens angle 110° Cri 80 Ugr 21 Sdcm - macadam ellipses 6 Protection class IP65 Lifespan 50000h

Llmf tm21 L80B10 @25°C 50.000h

Length 487.0mm Width 362.0mm Height 120.0mm Casing colour gray Casing material aluminum Polishing matt Impact resistance IK10 Work environment indoor use -40~70°C Operation temperature Certificates CE, RoHS