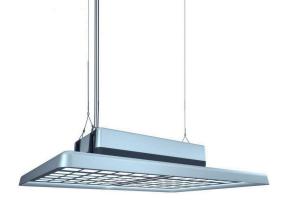

## LED sports hall light PROLUMEN Arena HB150 UGR21 160lm/W gray 230V 150W 24000lm 110° IP65 840

Product code 15785

Applications: sports halls, workshops, event arenas, industries, etc.

All details of the luminaire are shatterproof!

Output 150W Maximum output 150W Lens angle 110° Cri 80 Ugr 21 Sdcm - macadam ellipses 6 Protection class IP65 Lifespan 50000h

Llmf tm21 L80B10 @25°C 50.000h

Length 487.0mm Width 362.0mm Height 120.0mm Casing colour gray Casing material aluminum Polishing matt Impact resistance IK10 Work environment indoor use -40~70°C Operation temperature Certificates CE, RoHS