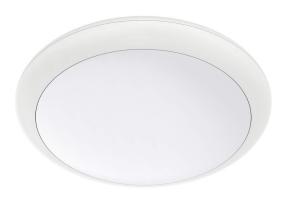

## Dome light PROLUMEN AL45 D270 white round 230V 12W 1200lm 120° IP65 840

Product code 15787

Classic LED ceiling light with a round design.

Thanks to the IP65 protection class, this luminaire can be used both indoors and outdoors. The luminaire is protected against ordinary dust and splashes from any direction.

Possibility to order in light temperatures: 3000K (warm white) and 4000K (daylight white).

Possible wattages: 12W, 18W, 25W, 30W, 35W, 40W.

Correlated colour temperature pure white 4000K

1200lumens Luminous flux Luminaire's efficiency Im79 100lm/W Warranty 5 years **Brand PROLUMEN** Supply voltage 230V Output 12W Maximum output 12W Lens angle 120° Cri 80 Protection class IP65 50000h Lifespan Height 70.0mm Diameter 270.0mm Package weight 755g In box 10pcs Casing colour white

Polishing matt
Shape round
Impact resistance IK10

Work environment indoor / outdoor use

Operation temperature  $-20 \sim 45$ °C

Certificates CE

Energy class

Casing material

plastic