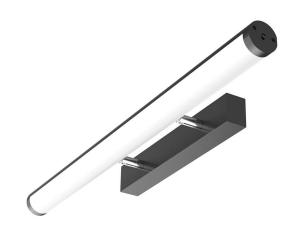

## LED wall light PROLUMEN ML01 860 black 230V 15W 1500lm CRI90 120° IP44 3000K, 4000K, 5700K 3CCT

Product code 15788

LED wall light for using above the mirror.

The mirror light allows you to change the light temperature with a simple press of a button according to your needs. You can choose between warm white (3000K), daylight (4000K), and cool white (5700K) light.

The luminaire is also suitable for the moist environment of the bathroom, with an IP44 protection class.

We also recommend this LED luminaire above the dressing table. A light temperature of 5700K is ideal for beauty procedures and is also preferred by professional cosmetologists!