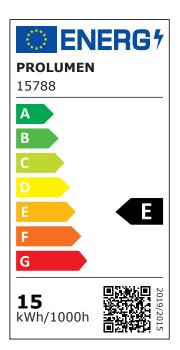

Illuminate your world with LED House professionals - check out our project portfolio here!

| Correlated colour temperature | e 3CCT 3000K, 4000K, 5700K |
|-------------------------------|----------------------------|
| Luminous flux                 | 1500lumens                 |
| Luminaire's efficiency lm79   | 100lm/W                    |
| Warranty                      | 5 years                    |
| Brand                         | <u>PROLUMEN</u>            |
| Supply voltage                | 230V                       |
| Power factor                  | 0.90                       |
| Output                        | 15W                        |
| Maximum output                | 15W                        |
| Lens angle                    | 120°                       |
| Cri                           | 90                         |
| Sdcm - macadam ellipses       | 6                          |
| Protection class              | IP44                       |
| Lifespan                      | 50000h                     |
| Length                        | 860.0mm                    |
| Width                         | 111.0mm                    |
| Height                        | 41.0mm                     |
| Weight                        | 870g                       |
| Package weight                | 770g                       |
| In box                        | 12pcs                      |
| Casing colour                 | black                      |
| Polishing                     | matt                       |
| Work environment              | indoor use                 |
| Operation temperature         | -20 ~ 45°C                 |
| Eprel                         | <u>2026896</u>             |
| Energy class                  | E Â<br>G                   |