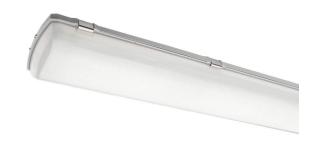

## LED industrial light Northcliffe BARAT LED2X3200 C116 T840 PC/PC OP IC EX 230V 55W 6947Im IP66 840

Product code 15796

High-quality LED ceiling light!

4000K LED lights provide clear and sharp light, perfect for illuminating shops and other commercial spaces.

IP66 protection class ensures strong waterproofing for the light, allowing it to be used outdoors, even under direct water pressure.

If the light malfunctions within 3 years, it will be replaced with a new one.

## Symbols:

II 3G Ex nA IIC T6 Gc; II 3D Ex tD IIIC T85°C

You can find the best selection of industrial lighting in the <u>LED house product range!</u>

Correlated colour temperature pure white 4000K

6947lumens Luminous flux Luminaire's efficiency Im79 126lm/W Warranty 3 years **Brand** Northcliffe 230V Supply voltage Output 55W Maximum output 55W Cri 80 Protection class IP66

Llmf tm21 L80B10 @25°C 50.000h

Length 1572.0mm
Width 146.0mm
Height 111.0mm
Weight 3300g
Impact resistance IK08

Energy class