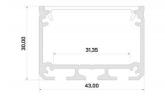

Trust your lighting project to the experienced team of LED House - let's bring your vision to life!

Brand LUMINES
Length 3000.0mm
Width 43.0mm
Height 30.0mm
Casing colour black
Casing material aluminum
Manufacturer's homepage lumines.uk