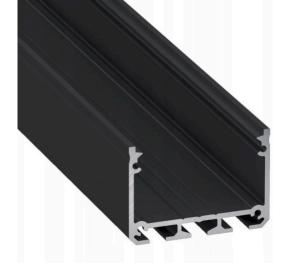

## **Aluminium profile LUMINES ILEDO 3m black**

Product code 15803

A surface-mounted aluminum profile is a practical method for installing an LED strip effectively. With an aluminum profile, there is no risk of the LED strip shifting out of place, and the profile cover maintains uniform and cozy light distribution.

The profile is durable yet lightweight, ensuring a long lifespan and stability. Installing a surface-mounted aluminum profile is very easy.

An aluminum profile is ideal for use in many different rooms. In the kitchen, a high-power LED strip with an aluminum profile works well above the work surface. In the living room, this combination can create cozy accent lighting. High IP-rated products are perfect for bathrooms, and in retail, LED strips with aluminum profiles are ideal for highlighting products!