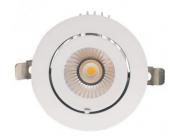

## LED downlight PROLUMEN Gimbal COB D114 white 230V 12W 1100lm 38° IP20 TRIAC 930

Product code 15811

Directional recessed LED luminaire suitable for use in commercial and warehouse spaces.

This recessed luminaire model features dimming capability, allowing users to adjust the brightness of the light according to their preferences.

Power factor 0.90 Dimmable **TRIAC** Output 12W Maximum output 12W Lens angle 38° Cri 90 Sdcm - macadam ellipses 3 Protection class IP20 Lifespan 50000h

Llmf tm21 L80B50 @25°C 50.000h

Height 90.0mm Diameter 114.0mm Installation opening diameter 100mm In box 18pcs white Casing colour Casing material aluminum Polishing matt IK05 Impact resistance Work environment indoor use