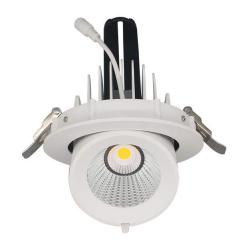

## LED downlight PROLUMEN Gimbal COB D114 white 230V 12W 1100lm 38° IP20 TRIAC 930

Product code 15811

Directional recessed LED luminaire suitable for use in commercial and warehouse spaces.

This recessed luminaire model features dimming capability, allowing users to adjust the brightness of the light according to their preferences.

Power factor 0.90 Dimmable **TRIAC** Output 12W Maximum output 12W Lens angle 38° Cri 90 Sdcm - macadam ellipses 3 Protection class IP20 Lifespan 50000h

Llmf tm21 L80B50 @25°C 50.000h

Height 90.0mm Diameter 114.0mm Installation opening diameter 100mm In box 18pcs white Casing colour Casing material aluminum Polishing matt IK05 Impact resistance Work environment indoor use