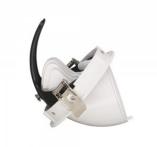

## LED downlight PROLUMEN Gimbal COB D114 white 230V 12W 1100lm 38° IP20 TRIAC 930

Product code 15811

Directional recessed LED luminaire suitable for use in commercial and warehouse spaces.

This recessed luminaire model features dimming capability, allowing users to adjust the brightness of the light according to their preferences.

Power factor 0.90 Dimmable **TRIAC** Output 12W Maximum output 12W Lens angle 38° Cri 90 Sdcm - macadam ellipses 3 Protection class IP20 Lifespan 50000h

Llmf tm21 L80B50 @25°C 50.000h

Height 90.0mm Diameter 114.0mm Installation opening diameter 100mm In box 18pcs white Casing colour Casing material aluminum Polishing matt IK05 Impact resistance Work environment indoor use