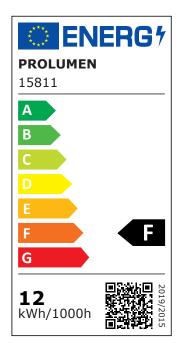

ironmentally friendly, and has a very long lifespan (50,000h).

Illuminate your world with LED House professionals - check out our project portfolio here!



Correlated colour temperature warm white 3000K

Luminous flux 1100lumens
Luminaire's efficiency lm79 92lm/W
Warranty 5 years
Source of light CITIZEN LED
Power supply PHILIPS
Brand PROLUMEN
Supply voltage 230V

Power factor 0.90 Dimmable **TRIAC** Output 12W Maximum output 12W Lens angle 38° Cri 90 Sdcm - macadam ellipses 3 Protection class IP20 Lifespan 50000h

Llmf tm21 L80B50 @25°C 50.000h

Height 90.0mm Diameter 114.0mm Installation opening diameter 100mm In box 18pcs white Casing colour Casing material aluminum Polishing matt IK05 Impact resistance Work environment indoor use

Certificates CE Eprel <u>1248495</u>

Energy class