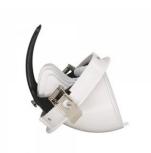

## LED downlight PROLUMEN Gimbal COB D114 white 230V 12W 1100lm 38° IP20 TRIAC 930

Product code 15811

Directional recessed LED luminaire suitable for use in commercial and warehouse spaces.

This recessed luminaire model features dimming capability, allowing users to adjust the brightness of the light according to their preferences.

A high color rendering index (CRI90) keeps the colors of the areas and objects beneath the lighting true and natural.

Gimbal models are available in the LED House product range with both warm white (3000K) and daylight white (4000K) light.

Correlated colour temperature warm white 3000K

Luminous flux 1100lumens
Luminaire's efficiency lm79 92lm/W
Warranty 5 years
Source of light CITIZEN LED
Power supply PHILIPS
Brand PROLUMEN

Supply voltage 230V Power factor 0.90 Dimmable TRIAC 12W Output Lens angle 38° Cri 90 Sdcm - macadam ellipses 3 Protection class IP20 Lifespan 50000h

Llmf tm21 L80B50 @25°C 50.000h

Height 90.0mm Diameter 114.0mm Installation opening diameter 100mm In box 18pcs Casing colour white Casing material aluminum Polishing matt Impact resistance IK05 Work environment indoor use Certificates CE