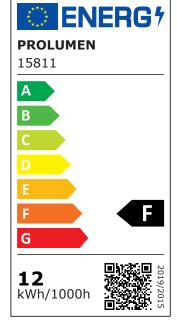

Correlated colour temperature warm white 3000K

Luminous flux 1100lumens
Luminaire's efficiency lm79 92lm/W
Warranty 5 years
Source of light CITIZEN LED
Power supply PHILIPS
Brand PROLUMEN

Supply voltage 230V Power factor 0.90 Dimmable TRIAC 12W Output Lens angle 38° Cri 90 Sdcm - macadam ellipses 3 Protection class IP20 Lifespan 50000h

Eprel 1248495

Energy class