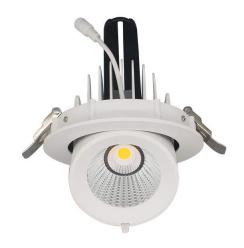

## LED downlight PROLUMEN Gimbal COB D114 white 230V 12W 1100lm 38° IP20 TRIAC 930

Product code 15811

Directional recessed LED luminaire suitable for use in commercial and warehouse spaces.

This recessed luminaire model features dimming capability, allowing users to adjust the brightness of the light according to their preferences.

Llmf tm21 L80B50 @25°C 50.000h

Height 90.0mm Diameter 114.0mm Installation opening diameter 100mm In box 18pcs Casing colour white Casing material aluminum Polishing matt Impact resistance IK05 Work environment indoor use Certificates CE