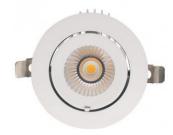

## LED downlight PROLUMEN Gimbal COB D114 white 230V 12W 1100lm 38° IP20 TRIAC 930

Product code 15811

Directional recessed LED luminaire suitable for use in commercial and warehouse spaces.

This recessed luminaire model features dimming capability, allowing users to adjust the brightness of the light according to their preferences.

Correlated colour temperature warm white 3000K

Luminous flux 1100lumens
Luminaire's efficiency lm79 92lm/W
Warranty 5 years
Source of light CITIZEN LED
Power supply PHILIPS
Brand PROLUMEN

Supply voltage 230V Power factor 0.90 Dimmable TRIAC 12W Output Lens angle 38° Cri 90 Sdcm - macadam ellipses 3 Protection class IP20 Lifespan 50000h

Llmf tm21 L80B50 @25°C 50.000h

Height 90.0mm Diameter 114.0mm Installation opening diameter 100mm In box 18pcs Casing colour white Casing material aluminum Polishing matt Impact resistance IK05 Work environment indoor use Certificates CE