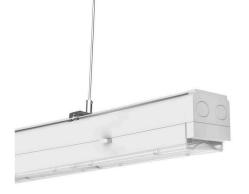

## LED luminaire Linear 1500 white 230V 40W 6000lm 90° IP20 DALI 840 Product code 15812

A ceiling light fixture with uniform light distribution that can be installed either flush-mounted or suspended from the ceiling. An ideal light fixture for above desks!