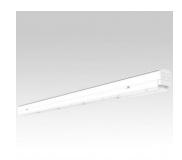

## LED luminaire Linear 1500 white 230V 40W 6000lm 90° IP20 DALI 840 Product code 15812

A ceiling light fixture with uniform light distribution that can be installed either flush-mounted or suspended from the ceiling. An ideal light fixture for above desks!

Correlated colour temperature pure white 4000K

Luminous flux 6000lumens Luminaire's efficiency Im79 150lm/W Warranty 5 years Supply voltage 230V Dimmable DALI Output 40W Maximum output 40W 90° Lens angle Cri 85 IP20 Protection class Lifespan 50000h Casing colour white Work environment indoor use Certificates CE, RoHS