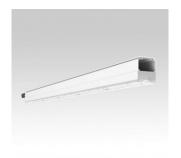

## LED luminaire Linear 1500 white 230V 40W 6000lm 90° IP20 DALI 840 Product code 15812

A ceiling light fixture with uniform light distribution that can be installed either flush-mounted or suspended from the ceiling. An ideal light fixture for above desks!

Correlated colour temperature pure white 4000K

Luminous flux 6000lumens Luminaire's efficiency Im79 150lm/W Warranty 5 years Supply voltage 230V Dimmable DALI Output 40W Maximum output 40W 90° Lens angle Cri 85 IP20 Protection class Lifespan 50000h Casing colour white Work environment indoor use Certificates CE, RoHS