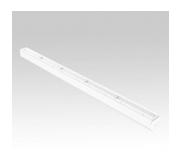

## LED luminaire Linear 1500 white 230V 40W 6000lm 90° IP20 DALI 840 Product code 15812

A ceiling light fixture with uniform light distribution that can be installed either flush-mounted or suspended from the ceiling. An ideal light fixture for above desks!

Correlated colour temperature pure white 4000K

Luminous flux 6000lumens Luminaire's efficiency Im79 150lm/W Warranty 5 years Supply voltage 230V Dimmable DALI Output 40W Maximum output 40W 90° Lens angle Cri 85 IP20 Protection class Lifespan 50000h Casing colour white Work environment indoor use Certificates CE, RoHS