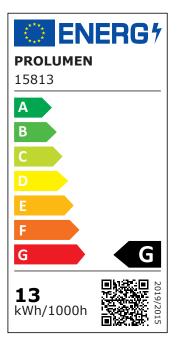

Energy class

880lumens Luminous flux Luminaire's efficiency Im79 68lm/W Warranty 5 years **Brand PROLUMEN** Supply voltage 230V Power factor 0.90 Dimmable **TRIAC** Output 13W Maximum output 13W 36° Lens angle Cri 90 Sdcm - macadam ellipses 6