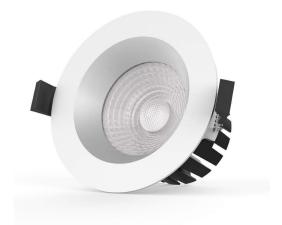

## LED downlight PROLUMEN DL103 3 white round 230V 13W 880lm 36° IP65 TRIAC 930

Product code 15813

Recessed LED luminaire.

The IP65 protection class means that the luminaire is protected against fine dust and low-pressure jets. Thanks to this feature, this luminaire is suitable for outdoor use and in moister environments.

Protection class

Lifespan

Llmf tm21 L80B50 @25°C 50.000h

IP65

50000h

Height 65.0mm Diameter 110.0mm Installation opening diameter 90mm In package 1pc In box 30pcs Casing colour white Casing material aluminum Polishing matt Shape round Work environment indoor use -20 - +45°C Operation temperature Certificates CE, RoHS Eprel 1298431