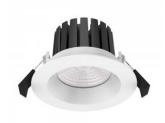

## LED downlight PROLUMEN DL103 3 white round 230V 13W 880lm 36° IP65 TRIAC 930

Product code 15813

Recessed LED luminaire.

The IP65 protection class means that the luminaire is protected against fine dust and low-pressure jets. Thanks to this feature, this luminaire is suitable for outdoor use and in moister environments.

Protection class

Lifespan

Llmf tm21 L80B50 @25°C 50.000h

IP65

50000h

Height 65.0mm Diameter 110.0mm Installation opening diameter 90mm In package 1pc In box 30pcs Casing colour white Casing material aluminum Polishing matt Shape round Work environment indoor use -20 - +45°C Operation temperature Certificates CE, RoHS Eprel 1298431