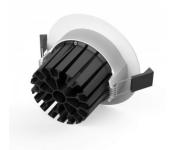

## LED downlight PROLUMEN DL103 3 white round 230V 13W 880lm 36° IP65 TRIAC 930

Product code 15813

Recessed LED luminaire.

The IP65 protection class means that the luminaire is protected against fine dust and low-pressure jets. Thanks to this feature, this luminaire is suitable for outdoor use and in moister environments.

Protection class

Lifespan

Llmf tm21 L80B50 @25°C 50.000h

IP65

50000h

Height 65.0mm Diameter 110.0mm Installation opening diameter 90mm In package 1pc In box 30pcs Casing colour white Casing material aluminum Polishing matt Shape round Work environment indoor use -20 - +45°C Operation temperature Certificates CE, RoHS Eprel 1298431