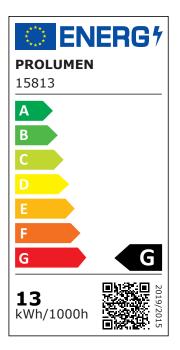

between two light temperatures: 3000K (warm white) and 4000K (daylight).

If you haven't found the perfect light fixture from our product range yet, then browse through the <a href="PROLUMEN catalogue">PROLUMEN catalogue</a> as well!



Correlated colour temperature warm white 3000K

880lumens Luminous flux Luminaire's efficiency Im79 68lm/W Warranty 5 years **Brand PROLUMEN** Supply voltage 230V Power factor 0.90 Dimmable **TRIAC** Output 13W Lens angle 36° 90 Cri Sdcm - macadam ellipses 6 Protection class IP65 Lifespan 50000h Height 65.0mm Diameter 110.0mm Installation opening diameter 90mm In package 1pc In box 30pcs Casing colour white Casing material aluminum Polishing matt Shape round Work environment indoor use Operation temperature -20 - +45°C Certificates CE, RoHS Eprel 1298431





**Energy class**