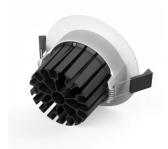

## LED downlight PROLUMEN DL103 3 TRIAC white round 230V 13W 880Im 36° IP65 930

Product code 15813

Recessed LED luminaire.

The IP65 protection class means that the luminaire is protected against fine dust and low-pressure jets. Thanks to this feature, this luminaire is suitable for outdoor use and in moister environments.

880lumens Luminous flux Luminaire's efficiency Im79 68lm/W Warranty 5 years **Brand PROLUMEN** Supply voltage 230V Power factor 0.90 Dimmable **TRIAC** Output 13W Lens angle 36° 90 Cri Sdcm - macadam ellipses 6 Protection class IP65 Lifespan 50000h Height 65.0mm Diameter 110.0mm Installation opening diameter 90mm In package 1pc In box 30pcs Casing colour white Casing material aluminum Polishing matt Shape round Work environment indoor use Operation temperature -20 - +45°C Certificates CE, RoHS Eprel 1298431