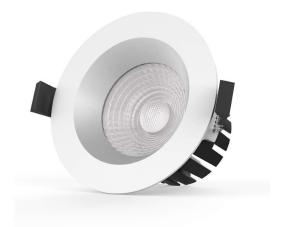

## LED downlight PROLUMEN DL103 3 TRIAC white round 230V 13W 880Im 36° IP65 930

Product code 15813

Recessed LED luminaire.

The IP65 protection class means that the luminaire is protected against fine dust and low-pressure jets. Thanks to this feature, this luminaire is suitable for outdoor use and in moister environments.

880lumens Luminous flux Luminaire's efficiency Im79 68lm/W Warranty 5 years **Brand PROLUMEN** Supply voltage 230V Power factor 0.90 Dimmable **TRIAC** Output 13W Lens angle 36° 90 Cri Sdcm - macadam ellipses 6 Protection class IP65 Lifespan 50000h Height 65.0mm Diameter 110.0mm Installation opening diameter 90mm In package 1pc In box 30pcs Casing colour white Casing material aluminum Polishing matt Shape round Work environment indoor use Operation temperature -20 - +45°C Certificates CE, RoHS Eprel 1298431