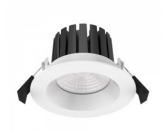

## LED downlight PROLUMEN DL103 3 TRIAC white round 230V 13W 880Im 36° IP65 930

Product code 15813

Recessed LED luminaire.

The IP65 protection class means that the luminaire is protected against fine dust and low-pressure jets. Thanks to this feature, this luminaire is suitable for outdoor use and in moister environments.

880lumens Luminous flux Luminaire's efficiency Im79 68lm/W Warranty 5 years **Brand PROLUMEN** Supply voltage 230V Power factor 0.90 Dimmable **TRIAC** Output 13W Lens angle 36° 90 Cri Sdcm - macadam ellipses 6 Protection class IP65 Lifespan 50000h Height 65.0mm Diameter 110.0mm Installation opening diameter 90mm In package 1pc In box 30pcs Casing colour white Casing material aluminum Polishing matt Shape round Work environment indoor use Operation temperature -20 - +45°C Certificates CE, RoHS Eprel 1298431