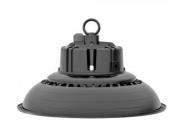

## LED industrial light PROLUMEN UFO IKT 230V 100W 14000lm 110° IP65 DALI 840

Product code 15824

PROLUMEN UFO IKT is an efficient and stylish luminaire suitable for various environments. It features a UFO-shaped design that adds decorative and modern elements to interiors and outdoor spaces.

The product boasts several notable features:

Efficiency of 150lm/W;

Light angle that allows for uniform illumination of large areas.

IP65 protection class ensures strong waterproofing for the luminaire, allowing it to be used in outdoor settings, even under direct water pressure.

It is a versatile luminaire suitable for both indoor and outdoor use. PROLUMEN provides bright and quality lighting that meets various illumination needs!

Illuminate your world with the help of LED House professionals - check out our portfolio here too!!