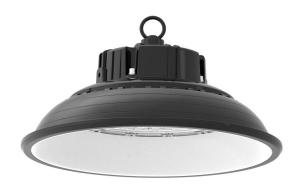

## LED industrial light PROLUMEN UFO IKT 230V 100W 14000lm 110° IP65 DALI 840

Product code 15824

PROLUMEN UFO IKT is an efficient and stylish luminaire suitable for various environments. It features a UFO-shaped design that adds decorative and modern elements to interiors and outdoor spaces.

The product boasts several notable features:

Efficiency of 150lm/W;

Light angle that allows for uniform illumination of large areas.

IP65 protection class ensures strong waterproofing for the luminaire, allowing it to be used in outdoor settings, even under direct water pressure.

It is a versatile luminaire suitable for both indoor and outdoor use. PROLUMEN provides bright and quality lighting that meets various illumination needs!

Illuminate your world with the help of LED House professionals - check out our portfolio here too!!