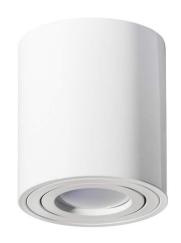

## Luminaire frame OH36L white GU10 IP20

Product code 15828

Striking surface-mounted <u>ceiling light</u>. Suitable for illuminating various indoor spaces. The luminaire has a brushed aluminium black body.

Light is directional in two directions up to 15 degrees. GU10 socket.

Light bulb is not included in the package.

Illuminate your world with LED House professionals - check out our project portfolio here!

Socket GU10 Protection class IP20 115.0mm Height Diameter 80.0mm In box 20pcs Casing colour white aluminum Casing material matt **Polishing** Work environment indoor use

Energy class