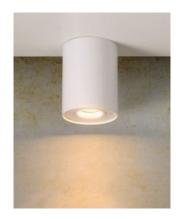

## Luminaire frame OH36L white GU10 IP20

Product code 15828

Striking surface-mounted <u>ceiling light</u>. Suitable for illuminating various indoor spaces. The luminaire has a brushed aluminium black body.

Light is directional in two directions up to 15 degrees. GU10 socket.

Light bulb is not included in the package.

Illuminate your world with LED House professionals - check out our project portfolio here!

Socket GU10 Protection class IP20 115.0mm Height Diameter 80.0mm In box 20pcs Casing colour white aluminum Casing material matt **Polishing** Work environment indoor use

Energy class