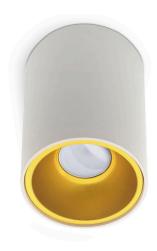

## Luminaire frame KIVI white / golden round 230V GU10 IP20 Product code 15846

Striking surface-mounted <u>ceiling light</u>. Suitable for illuminating various indoor spaces.

LED bulb is not included in the package! Can be installed on both walls and ceilings.

Illuminate your world with LED House professionals - check out our project portfolio here!

Supply voltage 230V
Maximum output 35W
Socket GU10
Protection class IP20
Height 140.0mm
Diameter 97.0mm
Weight 560g

In box 20pcs
Casing colour white / golden
Casing material aluminum
Polishing matt
Shape round

Work environment indoor use