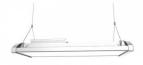

## LED industrial light PROLUMEN T19B silvery 230V 150W 19500lm 120° IP42 DALI 840

Product code 15848

The PROLUMEN T19B series offers versatile lighting solutions for various needs. These silver lights are available in different power ratings and configurations, including those equipped with motion sensors or DALI systems.

Their features include a high level of luminous flux, a wide light distribution angle, IP42 protection class, and daylight color temperature. .

PROLUMEN T19B series lights are energy-efficient and durable, providing clear and ergonomic lighting in various environments.

Supply voltage Dimmable DALI Output 150W Maximum output 150W Lens angle 120° Cri 80 Sdcm - macadam ellipses 5 IP42 Protection class Lifespan 50000h

Llmf tm21 L80B10 @25°C 50.000h

Length 600.0mm
Width 218.0mm
Height 90.0mm
Weight 4000g
Package weight 5200g
In package 1pc
Casing colour silvery