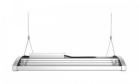

## LED industrial light PROLUMEN T19B silvery 230V 150W 19500lm 120° IP42 DALI 840

Product code 15848

The PROLUMEN T19B series offers versatile lighting solutions for various needs. These silver lights are available in different power ratings and configurations, including those equipped with motion sensors or DALI systems.

Their features include a high level of luminous flux, a wide light distribution angle, IP42 protection class, and daylight color temperature. .

PROLUMEN T19B series lights are energy-efficient and durable, providing clear and ergonomic lighting in various environments.