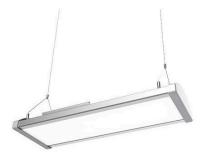

## LED industrial light PROLUMEN T19B silvery 230V 150W 19500lm 120° IP42 DALI 840

Product code 15848

The PROLUMEN T19B series offers versatile lighting solutions for various needs. These silver lights are available in different power ratings and configurations, including those equipped with motion sensors or DALI systems.

Their features include a high level of luminous flux, a wide light distribution angle, IP42 protection class, and daylight color temperature. .

PROLUMEN T19B series lights are energy-efficient and durable, providing clear and ergonomic lighting in various environments.