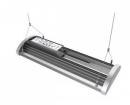

## LED industrial light PROLUMEN T19B silvery 230V 150W 19500lm 120° IP42 DALI 840

Product code 15848

The PROLUMEN T19B series offers versatile lighting solutions for various needs. These silver lights are available in different power ratings and configurations, including those equipped with motion sensors or DALI systems.

Their features include a high level of luminous flux, a wide light distribution angle, IP42 protection class, and daylight color temperature. .

PROLUMEN T19B series lights are energy-efficient and durable, providing clear and ergonomic lighting in various environments.

Supply voltage Dimmable DALI Output 150W Maximum output 150W Lens angle 120° Cri 80 Sdcm - macadam ellipses 5 IP42 Protection class Lifespan 50000h

Llmf tm21 L80B10 @25°C 50.000h

Length 600.0mm
Width 218.0mm
Height 90.0mm
Weight 4000g
Package weight 5200g
In package 1pc
Casing colour silvery