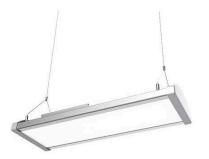

## LED industrial light PROLUMEN T19B DALI silvery 230V 150W 19500lm 120° IP42 840

Product code 15848

The PROLUMEN T19B series offers versatile lighting solutions for various needs. These silver lights are available in different power ratings and configurations, including those equipped with motion sensors or DALI systems.

Their features include a high level of luminous flux, a wide light distribution angle, IP42 protection class, and daylight color temperature. .

PROLUMEN T19B series lights are energy-efficient and durable, providing clear and ergonomic lighting in various environments.

 Supply Voltage
 230V

 Dimmable
 DALI

 Output
 150W

 Lens angle
 120°

 Cri
 80

 Sdcm - macadam ellipses
 5

 Protection class
 IP42

 Lifespan
 50000h

Llmf tm21 L80B10 @25°C 50.000h

Length 600.0mm
Width 218.0mm
Height 90.0mm
Weight 4000g
Package weight 5200g
In package 1pc
Casing colour silvery

Casing material aluminum + plastic

Work environment indoor use Certificates CE, RoHS