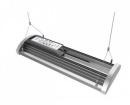

## LED industrial light PROLUMEN T19B DALI silvery 230V 150W 19500lm 120° IP42 840

Product code 15848

The PROLUMEN T19B series offers versatile lighting solutions for various needs. These silver lights are available in different power ratings and configurations, including those equipped with motion sensors or DALI systems.

Their features include a high level of luminous flux, a wide light distribution angle, IP42 protection class, and daylight color temperature. .

PROLUMEN T19B series lights are energy-efficient and durable, providing clear and ergonomic lighting in various environments.