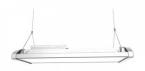

## LED industrial light PROLUMEN T19B DALI silvery 230V 150W 19500lm 120° IP42 840

Product code 15848

The PROLUMEN T19B series offers versatile lighting solutions for various needs. These silver lights are available in different power ratings and configurations, including those equipped with motion sensors or DALI systems.

Their features include a high level of luminous flux, a wide light distribution angle, IP42 protection class, and daylight color temperature. .

PROLUMEN T19B series lights are energy-efficient and durable, providing clear and ergonomic lighting in various environments.