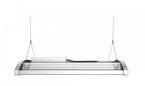

## LED industrial light PROLUMEN T19B DALI silvery 230V 150W 19500lm 120° IP42 840

Product code 15848

The PROLUMEN T19B series offers versatile lighting solutions for various needs. These silver lights are available in different power ratings and configurations, including those equipped with motion sensors or DALI systems.

Their features include a high level of luminous flux, a wide light distribution angle, IP42 protection class, and daylight color temperature. .

PROLUMEN T19B series lights are energy-efficient and durable, providing clear and ergonomic lighting in various environments.

 Supply Voltage
 230V

 Dimmable
 DALI

 Output
 150W

 Lens angle
 120°

 Cri
 80

 Sdcm - macadam ellipses
 5

 Protection class
 IP42

 Lifespan
 50000h

Llmf tm21 L80B10 @25°C 50.000h

Length 600.0mm
Width 218.0mm
Height 90.0mm
Weight 4000g
Package weight 5200g
In package 1pc
Casing colour silvery

Casing material aluminum + plastic

Work environment indoor use Certificates CE, RoHS