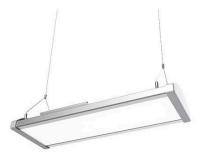

## LED industrial light PROLUMEN T19B DALI silvery 230V 200W 26000lm 120° IP42 840

Product code 15855

The PROLUMEN T19B series offers versatile lighting solutions for various needs. These silver lights are available in different power ratings and configurations, including those equipped with motion sensors or DALI systems.

Their features include a high level of luminous flux, a wide light distribution angle, IP42 protection class, and daylight color temperature. .

PROLUMEN T19B series lights are energy-efficient and durable, providing clear and ergonomic lighting in various environments.

Dimmable DALI
Output 200W
Lens angle 120°
Cri 80
Sdcm - macadam ellipses 5
Protection class IP42
Lifespan 50000h

Llmf tm21 L80B10 @25°C 50.000h

Length 810.0mm
Width 218.0mm
Height 90.0mm
In package 1pc
Casing colour silvery