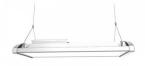

## LED industrial light PROLUMEN T19B DALI silvery 230V 200W 26000lm 120° IP42 840

Product code 15855

The PROLUMEN T19B series offers versatile lighting solutions for various needs. These silver lights are available in different power ratings and configurations, including those equipped with motion sensors or DALI systems.

Their features include a high level of luminous flux, a wide light distribution angle, IP42 protection class, and daylight color temperature. .

PROLUMEN T19B series lights are energy-efficient and durable, providing clear and ergonomic lighting in various environments.

Dimmable DALI
Output 200W
Lens angle 120°
Cri 80
Sdcm - macadam ellipses 5
Protection class IP42
Lifespan 50000h

Llmf tm21 L80B10 @25°C 50.000h

Length 810.0mm
Width 218.0mm
Height 90.0mm
In package 1pc
Casing colour silvery

Casing material aluminum + plastic

Work environment indoor use Certificates CE, RoHS

**Energy class** 