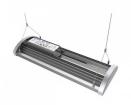

## LED industrial light PROLUMEN T19B DALI silvery 230V 200W 26000lm 120° IP42 840

Product code 15855

The PROLUMEN T19B series offers versatile lighting solutions for various needs. These silver lights are available in different power ratings and configurations, including those equipped with motion sensors or DALI systems.

Their features include a high level of luminous flux, a wide light distribution angle, IP42 protection class, and daylight color temperature. .

PROLUMEN T19B series lights are energy-efficient and durable, providing clear and ergonomic lighting in various environments.

Dimmable DALI
Output 200W
Lens angle 120°
Cri 80
Sdcm - macadam ellipses 5
Protection class IP42
Lifespan 50000h

Llmf tm21 L80B10 @25°C 50.000h

Length 810.0mm
Width 218.0mm
Height 90.0mm
In package 1pc
Casing colour silvery

Casing material aluminum + plastic

Work environment indoor use Certificates CE, RoHS

**Energy class** 