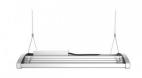

## LED industrial light PROLUMEN T19B DALI silvery 230V 200W 26000lm 120° IP42 840

Product code 15855

The PROLUMEN T19B series offers versatile lighting solutions for various needs. These silver lights are available in different power ratings and configurations, including those equipped with motion sensors or DALI systems.

Their features include a high level of luminous flux, a wide light distribution angle, IP42 protection class, and daylight color temperature. .

PROLUMEN T19B series lights are energy-efficient and durable, providing clear and ergonomic lighting in various environments.

Dimmable DALI
Output 200W
Lens angle 120°
Cri 80
Sdcm - macadam ellipses 5
Protection class IP42
Lifespan 50000h

Llmf tm21 L80B10 @25°C 50.000h

Length 810.0mm
Width 218.0mm
Height 90.0mm
In package 1pc
Casing colour silvery