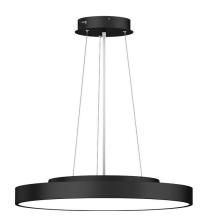

## Pendant light PROLUMEN AL99 DALI Pendant D1000 black 230V 100W 9000lm CRI90 120° IP40 3000K, 4000K, 5700K WW/DW/CW

Product code 15863

Modern circular pendant light for home, office, or hotel. Its striking appearance fits into many different atmospheres.

A detail to enhance the character of any space!

Modern and minimalist appearance that complements any interior. Made of high-quality and durable materials, ensuring long-term use. The luminaire has an IP40 protection class, making it ideal for indoor use.

You can choose from different colour temperatures: Warm white 3000K Daylight 4000K Cool white 5700K

This luminaire is available with various suspension methods.

Come visit our showroom in Tallinn to see the different pendant lights in person!