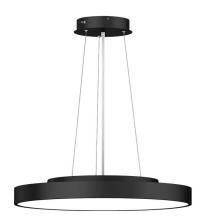

## Pendant light PROLUMEN AL99 Pendant D1000 black 230V 100W 9000lm CRI90 120° IP40 DALI 3000K, 4000K, 5700K 3CCT

Product code 15863

Modern circular pendant light for home, office, or hotel. Its striking appearance fits into many different atmospheres.

A detail to enhance the character of any space!

Modern and minimalist appearance that complements any interior. Made of high-quality and durable materials, ensuring long-term use. The luminaire has an IP40 protection class, making it ideal for indoor use.

You can choose from different colour temperatures: Warm white 3000K Daylight 4000K Cool white 5700K

This luminaire is available with various suspension methods.

Come visit our showroom in Tallinn to see the different pendant lights in person!