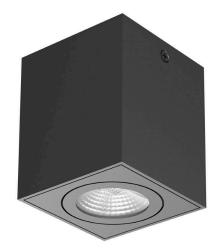

## Ceiling light PROLUMEN DL129 black 230V 10W 1030lm 36° IP20 TRIAC 940

Product code 15888

An elegant square-shaped indoor ceiling light with dimmable functionality.

Suitable for hotels, residential spaces, offices, conference rooms, etc. This light fixture is often installed in stairwells, hallways, and reception areas.

The direction of light is adjustable: 350 degrees horizontally, 25 degrees vertically. Can be mounted on various surfaces (ceiling, wall).

With TRIAC technology, the LED light fixture can be easily adjusted for different lighting scenes, creating cozy light for intimate dinners or brighter light for working purposes.

This light fixture is suitable for indoor use only, IP20 protection rating.

Thanks to CRI90, the LED light fixture is capable of rendering colors naturally, contributing to the overall atmosphere and feel of the space.