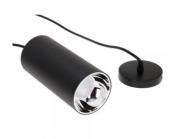

## Pendant light PROLUMEN Newcastle black 230V 25W 2600lm 40° IP20 940 Product code 15889

The LED pendant light Newcastle is a stylish and functional hanging light suitable for modern interiors.

It has a modern and eye-catching appearance, made of high-quality and durable materials, ensuring a long lifespan. The pendant light comes with a 1m cable, perfect for hanging above a kitchen island or dining table.

External housings are available in black and white, with internal rims in gold and silver - explore more in the LED house product range!

Option to order with different light temperatures: Very warm white 2700K Warm white 3000K Daylight 4000K