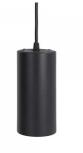

## Pendant light PROLUMEN Newcastle black 230V 25W 2600lm 40° IP20 940 Product code 15889

The LED pendant light Newcastle is a stylish and functional hanging light suitable for modern interiors.

It has a modern and eye-catching appearance, made of high-quality and durable materials, ensuring a long lifespan. The pendant light comes with a 1m cable, perfect for hanging above a kitchen island or dining table.

External housings are available in black and white, with internal rims in gold and silver - explore more in the LED house product range!

Option to order with different light temperatures: Very warm white 2700K Warm white 3000K Daylight 4000K