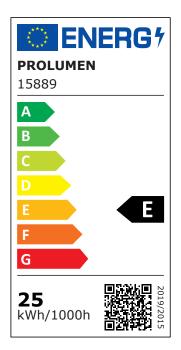

Option to order with different lens optics 20°/40°.

Come and take a look at our showroom in Tallinn!

| Correlated colour to paratura | nuna white 1000K   |
|-------------------------------|--------------------|
| Correlated colour temperature | •                  |
| Luminous flux                 | 2600lumens         |
| Luminaire's efficiency Im79   | 104lm/W            |
| Warranty                      | 5 years            |
| Source of light               | CITIZEN LED        |
| Brand                         | PROLUMEN           |
| Supply voltage                | 230V               |
| Power factor                  | 0.90               |
| Output                        | 25W                |
| Maximum output                | 25W                |
| Lens angle                    | 40°                |
| Cri                           | 90                 |
| Sdcm - macadam ellipses       | 3                  |
| Protection class              | IP20               |
| Lifespan                      | 50000h             |
| Height                        | 152.0mm            |
| Diameter                      | 95.0mm             |
| In package                    | 1pc                |
| In box                        | 12pcs              |
| Casing colour                 | black              |
| Casing material               | aluminum + plastic |
| Polishing                     | matt               |
| Work environment              | indoor use         |
| Certificates                  | CE                 |
| Eprel                         | <u>1263702</u>     |
| Energy class                  | E A G              |