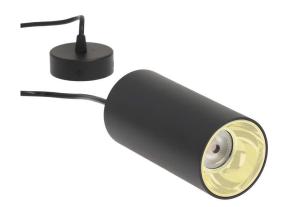

## Pendant light PROLUMEN Newcastle black 230V 25W 2600lm 40° IP20 940 Product code 15889

The LED pendant light Newcastle is a stylish and functional hanging light suitable for modern interiors.

It has a modern and eye-catching appearance, made of high-quality and durable materials, ensuring a long lifespan. The pendant light comes with a 1m cable, perfect for hanging above a kitchen island or dining table.

External housings are available in black and white, with internal rims in gold and silver - explore more in the LED house product range!

Option to order with different light temperatures: Very warm white 2700K Warm white 3000K Daylight 4000K

Option to order with different lens optics 20°/40°.

Come and take a look at our showroom in Tallinn!

| Correlated colour to paratura | nuna white 1000K   |
|-------------------------------|--------------------|
| Correlated colour temperature | •                  |
| Luminous flux                 | 2600lumens         |
| Luminaire's efficiency Im79   | 104lm/W            |
| Warranty                      | 5 years            |
| Source of light               | CITIZEN LED        |
| Brand                         | PROLUMEN           |
| Supply voltage                | 230V               |
| Power factor                  | 0.90               |
| Output                        | 25W                |
| Maximum output                | 25W                |
| Lens angle                    | 40°                |
| Cri                           | 90                 |
| Sdcm - macadam ellipses       | 3                  |
| Protection class              | IP20               |
| Lifespan                      | 50000h             |
| Height                        | 152.0mm            |
| Diameter                      | 95.0mm             |
| In package                    | 1pc                |
| In box                        | 12pcs              |
| Casing colour                 | black              |
| Casing material               | aluminum + plastic |
| Polishing                     | matt               |
| Work environment              | indoor use         |
| Certificates                  | CE                 |
| Eprel                         | <u>1263702</u>     |
| Energy class                  | E A G              |