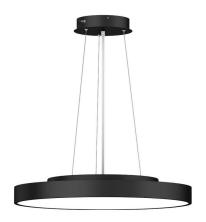

## Pendant light PROLUMEN AL99 Pendant D800 black 230V 75W 6700lm CRI90 120° IP40 DALI 3000K, 4000K, 5700K 3CCT

Product code 15901

Modern circular pendant light for home, office, or hotel. Its striking appearance fits into many different atmospheres.

A detail to enhance the character of any space!

Modern and minimalist appearance that complements any interior. Made of high-quality and durable materials, ensuring long-term use. The luminaire has an IP40 protection class, making it ideal for indoor use.

You can choose from different colour temperatures: Warm white 3000K Daylight 4000K Cool white 5700K

This luminaire is available with various suspension methods.

Come visit our showroom in Tallinn to see the different pendant lights in person!