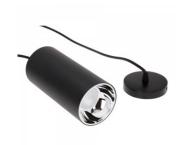

## Pendant light PROLUMEN Newcastle black 230V 25W 2500lm 40° IP20 930 Product code 15923

The LED pendant light Newcastle is a stylish and functional hanging light suitable for modern interiors.

It has a modern and eye-catching appearance, made of high-quality and durable materials, ensuring a long lifespan. The pendant light comes with a 1m cable, perfect for hanging above a kitchen island or dining table.

Supply voltage 230V Power factor 0.90 Output 25W Maximum output 25W Lens angle 40° Cri 90 Sdcm - macadam ellipses 3 IP20 Protection class Lifespan 50000h Height 152.0mm Diameter 95.0mm In package 1pc In box 12pcs Casing colour black

Casing material aluminum + plastic

Polishing matt
Work environment indoor use

Certificates CE

Eprel <u>1263703</u>

Energy class