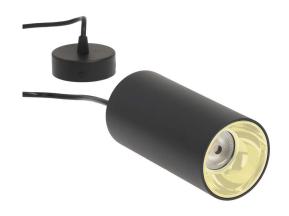

## Pendant light PROLUMEN Newcastle black 230V 25W 2500lm 40° IP20 930 Product code 15923

The LED pendant light Newcastle is a stylish and functional hanging light suitable for modern interiors.

It has a modern and eye-catching appearance, made of high-quality and durable materials, ensuring a long lifespan. The pendant light comes with a 1m cable, perfect for hanging above a kitchen island or dining table.

External housings are available in black and white, with internal rims in gold and silver - explore more in the LED house product range!

Option to order with different light temperatures: Very warm white 2700K Warm white 3000K Daylight 4000K

Option to order with different lens optics 20°/40°.

Come and take a look at our showroom in Tallinn!

Correlated colour temperature warm white 3000K

Luminous flux2500lumensLuminaire's efficiency Im79100lm/WWarranty5 yearsSource of lightCITIZEN LEDBrandPROLUMEN

Supply voltage 230V Power factor 0.90 Output 25W Maximum output 25W Lens angle 40° Cri 90 Sdcm - macadam ellipses 3 IP20 Protection class Lifespan 50000h Height 152.0mm Diameter 95.0mm In package 1pc In box 12pcs Casing colour black

Casing material aluminum + plastic

Polishing matt
Work environment indoor use

Certificates CE

Eprel <u>1263703</u>

Energy class