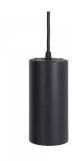

## Pendant light PROLUMEN Newcastle black 230V 25W 2500lm 40° IP20 930 Product code 15923

The LED pendant light Newcastle is a stylish and functional hanging light suitable for modern interiors.

It has a modern and eye-catching appearance, made of high-quality and durable materials, ensuring a long lifespan. The pendant light comes with a 1m cable, perfect for hanging above a kitchen island or dining table.

Supply voltage 230V Power factor 0.90 Output 25W Maximum output 25W Lens angle 40° Cri 90 Sdcm - macadam ellipses 3 IP20 Protection class Lifespan 50000h Height 152.0mm Diameter 95.0mm In package 1pc In box 12pcs Casing colour black