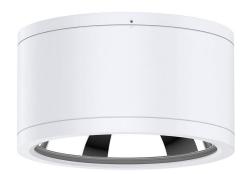

## LED luminaire PROLUMEN DL269B 8 UGR19 white round 230V 25W 2400lm 75° IP65 DALI 930

Product code 15925

Surface-mounted LED ceiling light with a round shape.

The IP65 protection class means that this luminaire is protected against fine dust and pressure splashes. This indicates that the luminaire is water and dust resistant, making it suitable for outdoor use as well.

This luminaire has an ideal color rendering index (CRI90) for workspaces and offices.

From the LED house product range, you can find several other <u>ceiling lights</u> that complement this luminaire to create unique lighting effects in your space!

Correlated colour temperature warm white 3000K

2400lumens Luminous flux Luminaire's efficiency Im79 96lm/W Warranty 5 years **Brand PROLUMEN** Supply voltage 230V Dimmable DALI Output 25W Maximum output 25W Lens angle 75° Cri 90 Ugr 19 Protection class IP65 Lifespan 50000h Height 119.0mm Diameter 214.0mm Weight 2200g Package weight 2480g In package 1pc