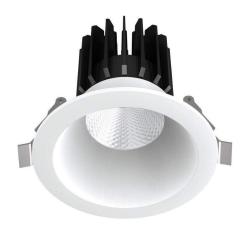

## LED downlight PROLUMEN DL88 2,5 white round 230V 10W 780lm 24° IP20 TRIAC 930

Product code 15929

LED ceiling light with deep recess and minimalist design for home or office.

You can find the DL88 model in the LED House selection with TRIAC and DALI technology, allowing users to dim and brighten the light according to their preferences. The selection includes downlights with warm white (2700K, 3000K) light.

IP20 protection class allows this light fixture to be used only in dry indoor spaces.

If you haven't found the perfect light fixture from our product range yet, then browse through the <u>PROLUMEN catalogue</u> as well!