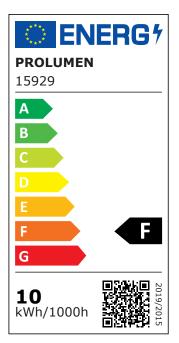

| Correlated colour temperature | warm white 3000K     |
|-------------------------------|----------------------|
| Luminous flux                 | 780lumens            |
| Luminaire's efficiency Im79   | 78lm/W               |
| -                             | ,                    |
| Warranty                      | 5 years              |
| Brand                         | PROLUMEN             |
| Supply voltage                | 230V                 |
| Power factor                  | 0.90                 |
| Dimmable                      | TRIAC                |
| Output                        | 10W                  |
| Maximum output                | 10W                  |
| Lens angle                    | 24°                  |
| Cri                           | 90                   |
| Sdcm - macadam ellipses       | 6                    |
| Protection class              | IP20                 |
| Lifespan                      | 50000h               |
| Llmf tm21                     | L70B50 @25°C 50.000h |
| Height                        | 89.0mm               |
| Diameter                      | 85.0mm               |
| Installation opening diameter | 68mm                 |
| In package                    | 1рс                  |
| In box                        | 24pcs                |
| Casing colour                 | white                |
| Casing material               | aluminum             |
| Polishing                     | matt                 |
| Shape                         | round                |
| Work environment              | indoor use           |
| Eprel                         | <u>1403539</u>       |
| Energy class                  | F A↑<br>G            |