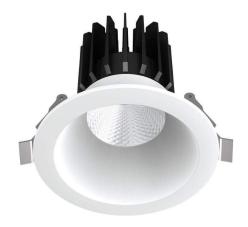

## LED downlight PROLUMEN DL88 2,5 TRIAC white round 230V 10W 780lm 24° IP20 930

Product code 15929

LED ceiling light with deep recess and minimalist design for home or office.

You can find the DL88 model in the LED House selection with TRIAC and DALI technology, allowing users to dim and brighten the light according to their preferences. The selection includes downlights with warm white (2700K, 3000K) light.

IP20 protection class allows this light fixture to be used only in dry indoor spaces.

If you haven't found the perfect light fixture from our product range yet, then browse through the <a href="PROLUMEN catalogue">PROLUMEN catalogue</a> as well!

Correlated colour temperature warm white 3000K

780lumens Luminous flux Luminaire's efficiency Im79 78lm/W Warranty 5 years **Brand PROLUMEN** Supply voltage 230V Power factor 0.90 Dimmable **TRIAC** Output 10W Lens angle 24° Cri 90 Sdcm - macadam ellipses 6

Protection class

Lifespan

Llmf tm21 L70B50 @25°C 50.000h

IP20

50000h

Height 89.0mm Diameter 85.0mm Installation opening diameter 68mm In package 1pc In box 24pcs Casing colour white Casing material aluminum Polishing matt Shape round Work environment indoor use 1403539 **Eprel** 