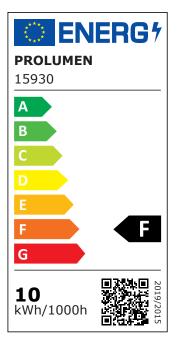

Energy class

Correlated colour temperature warm white 3000K

780lumens Luminous flux Luminaire's efficiency Im79 78lm/W Warranty 5 years **Brand PROLUMEN** Supply voltage 230V Power factor 0.90 Dimmable DALI Output 10W Maximum output 10W Lens angle 24° Cri 90 Sdcm - macadam ellipses 6