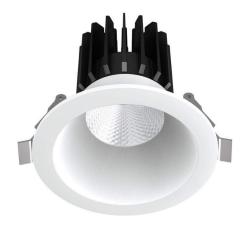

## LED downlight PROLUMEN DL88 2.5 white round 230V 10W 780lm 24° IP20 DALI 930

Product code 15930

LED ceiling light with deep recess and minimalist design for home or office.

You can find the DL88 model in the LED House selection with TRIAC and DALI technology, allowing users to dim and brighten the light according to their preferences. The selection includes downlights with warm white (2700K, 3000K) light.

IP20 protection class allows this light fixture to be used only in dry indoor spaces.

If you haven't found the perfect light fixture from our product range yet, then browse through the <a href="PROLUMEN catalogue">PROLUMEN catalogue</a> as well!

Correlated colour temperature warm white 3000K

780lumens Luminous flux Luminaire's efficiency Im79 78lm/W Warranty 5 years **Brand PROLUMEN** Supply voltage 230V Power factor 0.90 Dimmable DALI Output 10W Maximum output 10W Lens angle 24° Cri 90 Sdcm - macadam ellipses 6

Protection class

Lifespan

Llmf tm21 L70B50 @25°C 50.000h

IP20

50000h

Height 89.0mm Diameter 85.0mm Installation opening diameter 68mm In package 1pc In box 24pcs Casing colour white Casing material aluminum Polishing matt Shape round Work environment indoor use 1403540 **Eprel** 