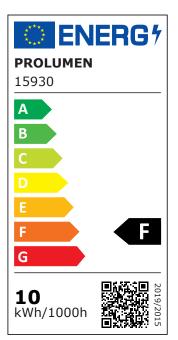

rotection class allows this light fixture to be used only in dry indoor spaces.

If you haven't found the perfect light fixture from our product range yet, then browse through the <a href="PROLUMEN catalogue">PROLUMEN catalogue</a> as well!



Correlated colour temperature warm white 3000K

780lumens Luminous flux Luminaire's efficiency Im79 78lm/W Warranty 5 years **Brand PROLUMEN** Supply voltage 230V Power factor 0.90 Dimmable DALI Output 10W Lens angle 24° Cri 90 Sdcm - macadam ellipses 6

Protection class

Lifespan

Llmf tm21 L70B50 @25°C 50.000h

IP20

50000h

Height 89.0mm Diameter 85.0mm Installation opening diameter 68mm In package 1pc In box 24pcs Casing colour white Casing material aluminum Polishing matt Shape round Work environment indoor use 1403540 **Eprel** 

Energy class