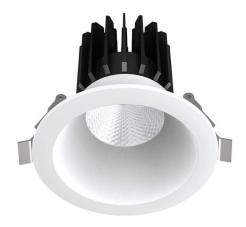

## LED downlight PROLUMEN DL88 2.5 white round 230V 10W 780lm 24° IP20 DALI 930

Product code 15930

LED ceiling light with deep recess and minimalist design for home or office.

You can find the DL88 model in the LED House selection with TRIAC and DALI technology, allowing users to dim and brighten the light according to their preferences. The selection includes downlights with warm white (2700K, 3000K) light.

IP20 protection class allows this light fixture to be used only in dry indoor spaces.

If you haven't found the perfect light fixture from our product range yet, then browse through the <a href="PROLUMEN catalogue">PROLUMEN catalogue</a> as well!

Correlated colour temperature warm white 3000K

780lumens Luminous flux Luminaire's efficiency Im79 78lm/W Warranty 5 years **Brand PROLUMEN** Supply voltage 230V Power factor 0.90 Dimmable DALI Output 10W Lens angle 24° Cri 90 Sdcm - macadam ellipses 6

Protection class

Lifespan

Llmf tm21 L70B50 @25°C 50.000h

IP20

50000h

Height 89.0mm Diameter 85.0mm Installation opening diameter 68mm In package 1pc In box 24pcs Casing colour white Casing material aluminum Polishing matt Shape round Work environment indoor use 1403540 **Eprel** 