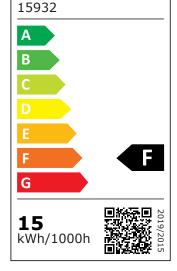

is not protected against water and moisture.

Improve the quality of light in your everyday life and choose a top-notch lighting solution from <a href="the LED">the LED</a> house product range!



Correlated colour temperature warm white 2700K

Luminous flux

Luminaire's efficiency Im79

Warranty

Source of light

Power supply

Brand

CREE LED

AIDIMMING

PROLUMEN

Supply voltage 230V Power factor 0.90 Dimmable DALI Output 15W Maximum output 15W Lens angle 60° Cri 90 Sdcm - macadam ellipses 3 Protection class IP20 Lifespan 50000h

Llmf tm21 L80B10 @25°C 50.000h

Height 100.0mm Diameter 75.0mm Installation opening diameter 70mm 429g Weight Package weight 33g Casing colour white Casing material aluminum Polishing matt Work environment indoor use

Certificates CE
Eprel 1292956

Energy class



**○** ENERG<sup>†</sup>

**PROLUMEN**