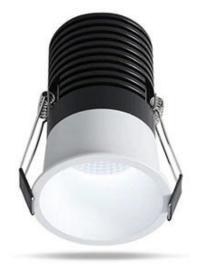

## LED downlight PROLUMEN NSK white 230V 15W 1200lm 60° IP20 DALI 927 Product code 15932

A deep-recessed LED <u>recessed light</u> is suitable for illuminating office buildings or commercial spaces.

The luminaire is equipped with dimming technology, allowing the user to easily adjust the light intensity to their preference.

The IP20 protection class means the light can only be used in dry indoor areas, as it is not protected against water and moisture.

Improve the quality of light in your everyday life and choose a top-notch lighting solution from <a href="the LED">the LED</a> house product range!

Height 100.0mm Diameter 75.0mm Installation opening diameter 70mm 429g Weight Package weight 33g Casing colour white Casing material aluminum Polishing matt Work environment indoor use

Certificates CE
Eprel 1292956