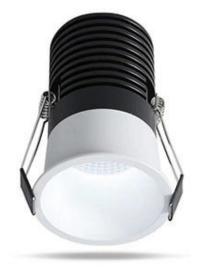

## LED downlight PROLUMEN NSK (DALI) white 230V 15W 1200lm 60° IP20 927

Product code 15932

A deep-recessed LED <u>recessed light</u> is suitable for illuminating office buildings or commercial spaces.

The luminaire is equipped with dimming technology, allowing the user to easily adjust the light intensity to their preference.

The IP20 protection class means the light can only be used in dry indoor areas, as it is not protected against water and moisture.

Improve the quality of light in your everyday life and choose a top-notch lighting solution from <u>the LED</u> <u>house product range!</u>

Correlated colour temperature warm white 2700K

1200lumens Luminous flux Luminaire's efficiency Im79 80lm/W Warranty 3 years Source of light **CREE LED** Power supply **AIDIMMING Brand PROLUMEN** 

Supply voltage 230V Power factor 0.90 Dimmable DALI 15W Output 60° Lens angle Cri 90 Sdcm - macadam ellipses 3 Protection class IP20 Lifespan 50000h

Llmf tm21 L80B10 @25°C 50.000h

Height 100.0mm Diameter 75.0mm Installation opening diameter 70mm Weight 429g Package weight 33g white Casing colour Casing material aluminum Polishing matt Work environment indoor use CE