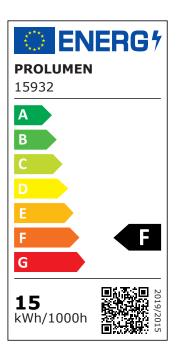

protected against water and moisture.

Improve the quality of light in your everyday life and choose a top-notch lighting solution from <u>the LED</u> <u>house product range!</u>



Correlated colour temperature warm white 2700K

1200lumens Luminous flux Luminaire's efficiency Im79 80lm/W Warranty 3 years Source of light **CREE LED** Power supply **AIDIMMING Brand PROLUMEN** 

Supply voltage 230V Power factor 0.90 Dimmable DALI 15W Output 60° Lens angle Cri 90 Sdcm - macadam ellipses 3 Protection class IP20 Lifespan 50000h

Llmf tm21 L80B10 @25°C 50.000h

Height 100.0mm Diameter 75.0mm Installation opening diameter 70mm Weight 429g Package weight 33g white Casing colour Casing material aluminum Polishing matt Work environment indoor use CE

Certificates

Eprel 1292956

**Energy class**