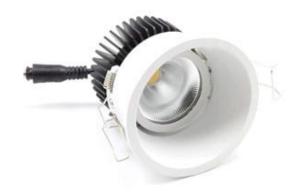

## LED downlight PROLUMEN MLH white 230V 15W 1200Im 24° IP20 DALI 927

Product code 15933

A deep-recessed LED spotlight suitable for both home and office.

Integrated DALI Dim technology allows adjusting the brightness of the light as needed.

The IP20 protection class indicates that the luminaire is intended for indoor use.

Improve the quality of light in your everyday life and choose a top-notch lighting solution from <u>the LED</u> <u>house product range!</u>

Correlated colour temperature warm white 2700K

1200lumens Luminous flux Luminaire's efficiency Im79 80lm/W Warranty 3 years Source of light **CREE LED** Power supply **AIDIMMING Brand PROLUMEN** Supply voltage 230V DALI 15W

Dimmable DALI
Output 15W
Maximum output 15W
Lens angle 24°
Cri 90
Protection class IP20
Lifespan 50000h

Llmf tm21 L80B10 @25°C 50.000h

Height 100.0mm Diameter 105.0mm Installation opening diameter 95mm Weight 599g Package weight 45g Casing colour white aluminum Casing material Polishing matt Work environment indoor use