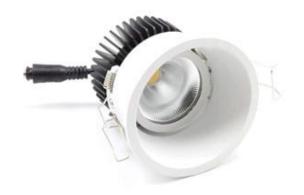

## LED downlight PROLUMEN MLH (DALI) white 230V 15W 1200lm 24° IP20 927

Product code 15933

A deep-recessed LED spotlight suitable for both home and office.

Integrated DALI Dim technology allows adjusting the brightness of the light as needed.

The IP20 protection class indicates that the luminaire is intended for indoor use.

Improve the quality of light in your everyday life and choose a top-notch lighting solution from <u>the LED</u> <u>house product range!</u>

Correlated colour temperature warm white 2700K

1200lumens Luminous flux Luminaire's efficiency Im79 80lm/W Warranty 3 years Source of light **CREE LED** Power supply **AIDIMMING Brand PROLUMEN** Supply voltage 230V Dimmable DALI Output 15W

Lens angle 24°
Cri 90
Protection class IP20
Lifespan 50000h

Llmf tm21 L80B10 @25°C 50.000h

Height 100.0mm Diameter 105.0mm Installation opening diameter 95mm Weight 599g Package weight 45g Casing colour white Casing material aluminum Polishing matt Work environment indoor use