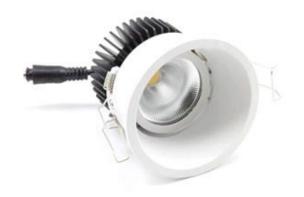

## LED downlight PROLUMEN MLH white 230V 15W 1200Im 36° IP20 DALI 927

Product code 15934

A deep-recessed LED spotlight suitable for both home and office.

Integrated DALI Dim technology allows adjusting the brightness of the light as needed.

The IP20 protection class indicates that the luminaire is intended for indoor use.

Improve the quality of light in your everyday life and choose a top-notch lighting solution from <u>the LED</u> <u>house product range!</u>

Correlated colour temperature warm white 2700K

1200lumens Luminous flux Luminaire's efficiency Im79 80lm/W Warranty 3 years Source of light **CREE LED** Power supply **AIDIMMING Brand PROLUMEN** Supply voltage 230V DALI 15W

Dimmable DALI
Output 15W
Maximum output 15W
Lens angle 36°
Cri 90
Protection class IP20
Lifespan 50000h

Llmf tm21 L80B10 @25°C 50.000h

Height 100.0mm Diameter 105.0mm Installation opening diameter 95mm Weight 598g Package weight 45g Casing colour white aluminum Casing material Polishing matt Work environment indoor use