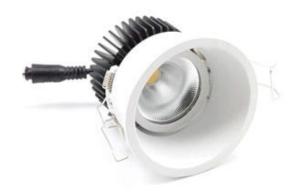

## LED downlight PROLUMEN MLH (DALI) white 230V 15W 1200lm 36° IP20 927

Product code 15934

A deep-recessed LED spotlight suitable for both home and office.

Integrated DALI Dim technology allows adjusting the brightness of the light as needed.

The IP20 protection class indicates that the luminaire is intended for indoor use.

Improve the quality of light in your everyday life and choose a top-notch lighting solution from <u>the LED</u> <u>house product range</u>!

| Correlated colour temperature | warm white 2700K     |
|-------------------------------|----------------------|
| Luminous flux                 | 1200lumens           |
| Luminaire's efficiency lm79   | 80lm/W               |
| Warranty                      | 3 years              |
| Source of light               | CREE LED             |
| Power supply                  | AIDIMMING            |
| Brand                         | PROLUMEN             |
| Supply voltage                | 230V                 |
| Dimmable                      | DALI                 |
| Output                        | 15W                  |
| Lens angle                    | 36°                  |
| Cri                           | 90                   |
| Protection class              | IP20                 |
| Lifespan                      | 50000h               |
| Llmf tm21                     | L80B10 @25°C 50.000h |
| Height                        | 100.0mm              |
| Diameter                      | 105.0mm              |
| Installation opening diameter | 95mm                 |
| Weight                        | 598g                 |
| Package weight                | 45g                  |
| Casing colour                 | white                |
| Casing material               | aluminum             |
| Polishing                     | matt                 |
| Work environment              | indoor use           |
| Certificates                  | CE                   |
| Energy class                  | F A G                |