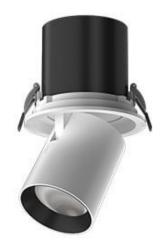

## LED downlight PROLUMEN SPO (DALI) white 230V 25W 2000lm 24° IP20 927

Product code 15936

A recessed LED light with an extendable and adjustable head.

The luminaire is equipped with dimming technology, allowing the user to easily adjust the light intensity to their preference.

The IP20 protection class means the light can only be used in dry indoor areas, as it is not protected against water and moisture.

Enhance your everyday lighting quality and choose a top-notch lighting solution from the <u>LED house</u> <u>product range!</u>