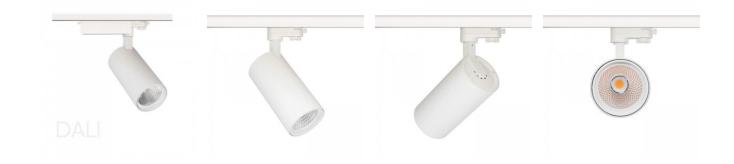

## LED track light PROLUMEN Durham white 230V 25W 2500lm 38° IP20 940

Product code 15946

Elegant LED track light. All Durham models have high-quality color rendering LED chips (CRI90), ensuring the true color accuracy of the light beam.

When ordering a suitable LED track light, the Durham model offers the following options:

Power ratings: 15W, 20W, 25W, 30W, 42W. All models: 150-200lm/W.

Color temperatures: 2700/3000/3500/4000/5000K.

Beam angle: 15°/20°/38°/60°. Dimming options: TRIAC, DALI.

The body color can be chosen in either black or white.

You also have the option to order a honeycomb filter separately! Adding a honeycomb filter to the light reduces the glare of the light.

Correlated colour temperature pure white 4000K