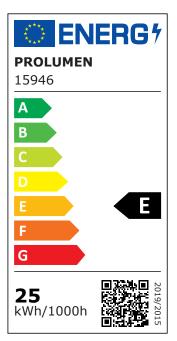

Luminous flux 2500lumens
Luminaire's efficiency lm79 100lm/W
Warranty 5 years
Source of light CITIZEN LED
Power supply TRIDONIC
Brand PROLUMEN

Supply voltage 230V Power factor 0.90 Output 25W 38° Lens angle Cri 90 Sdcm - macadam ellipses 3 IP20 Protection class Lifespan 50000h Height 170.0mm Diameter 85.0mm In box 12pcs Casing colour white Casing material aluminum

Certificates CE
Eprel 1260927
Energy class

indoor use

Work environment