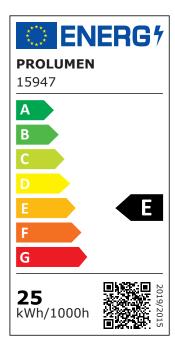

Luminous flux 2500lumens
Luminaire's efficiency lm79 100lm/W
Warranty 5 years
Source of light CITIZEN LED
Power supply TRIDONIC
Brand PROLUMEN

Supply voltage 230V Power factor 0.90 Output 25W Maximum output 25W Lens angle 38° Cri 90 Sdcm - macadam ellipses 3 Protection class IP20 Lifespan 50000h Height 170.0mm Diameter 85.0mm Casing colour white Casing material aluminum Work environment indoor use