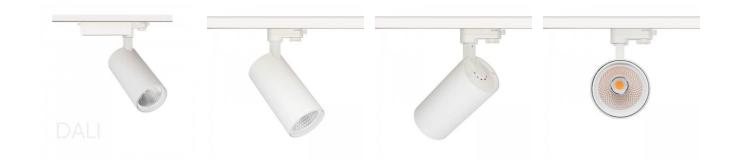

## LED track light PROLUMEN Durham white 230V 25W 2500lm 38° IP20 930

Product code 15947

Elegant LED track light. All Durham models have high-quality color rendering LED chips (CRI90), ensuring the true color accuracy of the light beam.

When ordering a suitable LED track light, the Durham model offers the following options:

Power ratings: 15W, 20W, 25W, 30W, 42W. All models: 150-200lm/W.

Color temperatures: 2700/3000/3500/4000/5000K.

Beam angle: 15°/20°/38°/60°. Dimming options: TRIAC, DALI.

The body color can be chosen in either black or white.

You also have the option to order a honeycomb filter separately! Adding a honeycomb filter to the light reduces the glare of the light.

Correlated colour temperature warm white 3000K

Luminous flux 2500lumens
Luminaire's efficiency lm79 100lm/W
Warranty 5 years
Source of light CITIZEN LED
Power supply TRIDONIC
Brand PROLUMEN

Supply voltage 230V Power factor 0.90 Output 25W Maximum output 25W Lens angle 38° Cri 90 Sdcm - macadam ellipses 3 Protection class IP20 Lifespan 50000h Height 170.0mm Diameter 85.0mm Casing colour white Casing material aluminum Work environment indoor use