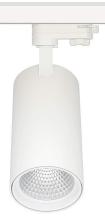

## LED track light PROLUMEN Durham white 230V 25W 2500lm 38° IP20 930

Product code 15947

Elegant LED track light. All Durham models have high-quality color rendering LED chips (CRI90), ensuring the true color accuracy of the light beam.

The body color can be chosen in either black or white.

You also have the option to order a honeycomb filter separately! Adding a honeycomb filter to the light reduces the glare of the light.

Correlated colour temperature warm white 3000K

Luminous flux 2500lumens
Luminaire's efficiency lm79 100lm/W
Warranty 5 years
Source of light CITIZEN LED
Power supply TRIDONIC
Brand PROLUMEN

Supply voltage 230V Power factor 0.90 Output 25W Maximum output 25W Lens angle 38° Cri 90 Sdcm - macadam ellipses 3 Protection class IP20 Lifespan 50000h Height 170.0mm Diameter 85.0mm Casing colour white Casing material aluminum Work environment indoor use