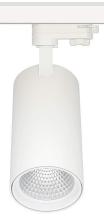

## LED track light PROLUMEN Durham white 230V 15W 1300lm 38° IP20 930

Product code 15948

Elegant LED track light. All Durham models have high-quality color rendering LED chips (CRI90), ensuring the true color accuracy of the light beam.

Luminous flux 1300lumens
Luminaire's efficiency Im79 87lm/W
Warranty 5 years
Source of light CITIZEN LED
Power supply TRIDONIC
Brand PROLUMEN

Supply voltage 230V Power factor 0.90 Output 15W Maximum output 15W Lens angle 38° Cri 90 Sdcm - macadam ellipses 3 Protection class IP20 Lifespan 50000h Height 170.0mm Diameter 85.0mm Casing colour white Casing material aluminum Work environment indoor use