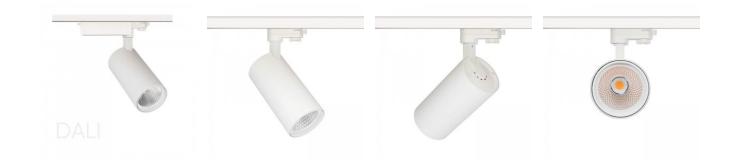

## LED track light PROLUMEN Durham white 230V 15W 1300lm 38° IP20 930

Product code 15948

Elegant LED track light. All Durham models have high-quality color rendering LED chips (CRI90), ensuring the true color accuracy of the light beam.

When ordering a suitable LED track light, the Durham model offers the following options:

Power ratings: 15W, 20W, 25W, 30W, 42W. All models: 150-200lm/W.

Color temperatures: 2700/3000/3500/4000/5000K.

Beam angle: 15°/20°/38°/60°. Dimming options: TRIAC, DALI.

The body color can be chosen in either black or white.

You also have the option to order a honeycomb filter separately! Adding a honeycomb filter to the light reduces the glare of the light.

Correlated colour temperature warm white 3000K