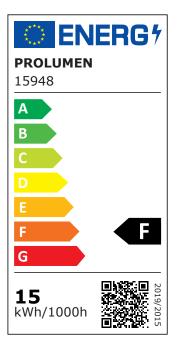

Luminous flux 1300lumens
Luminaire's efficiency Im79 87lm/W
Warranty 5 years
Source of light CITIZEN LED
Power supply TRIDONIC
Brand PROLUMEN

Supply voltage 230V Power factor 0.90 Output 15W Maximum output 15W Lens angle 38° Cri 90 Sdcm - macadam ellipses 3 Protection class IP20 Lifespan 50000h Height 170.0mm Diameter 85.0mm Casing colour white Casing material aluminum Work environment indoor use

Certificates CE Eprel <u>1260929</u>

Energy class