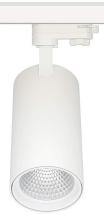

## LED track light PROLUMEN Durham white 230V 30W 3000lm 38° IP20 930

Product code 15949

Elegant LED track light. All Durham models have high-quality color rendering LED chips (CRI90), ensuring the true color accuracy of the light beam.

The body color can be chosen in either black or white.

You also have the option to order a honeycomb filter separately! Adding a honeycomb filter to the light reduces the glare of the light.

Correlated colour temperature warm white 3000K

Luminous flux 3000lumens
Luminaire's efficiency Im79 100lm/W
Warranty 5 years
Source of light CITIZEN LED
Power supply TRIDONIC
Brand PROLUMEN

Supply voltage 230V Power factor 0.90 Output 30W Maximum output 30W Lens angle 38° Cri 90 Sdcm - macadam ellipses 3 Protection class IP20 Lifespan 50000h Height 185.0mm Diameter 95.0mm In box 12pcs Casing colour white Casing material aluminum Work environment indoor use