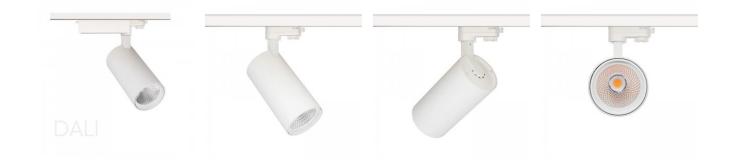

## LED track light PROLUMEN Durham white 230V 30W 3000lm 38° IP20 930

Product code 15949

Elegant LED track light. All Durham models have high-quality color rendering LED chips (CRI90), ensuring the true color accuracy of the light beam.

When ordering a suitable LED track light, the Durham model offers the following options:

Power ratings: 15W, 20W, 25W, 30W, 42W. All models: 150-200lm/W.

Color temperatures: 2700/3000/3500/4000/5000K.

Beam angle: 15°/20°/38°/60°. Dimming options: TRIAC, DALI.

The body color can be chosen in either black or white.

You also have the option to order a honeycomb filter separately! Adding a honeycomb filter to the light reduces the glare of the light.

Correlated colour temperature warm white 3000K

Luminous flux 3000lumens
Luminaire's efficiency Im79 100lm/W
Warranty 5 years
Source of light CITIZEN LED
Power supply TRIDONIC
Brand PROLUMEN

Supply voltage 230V Power factor 0.90 Output 30W Maximum output 30W Lens angle 38° Cri 90 Sdcm - macadam ellipses 3 Protection class IP20 Lifespan 50000h Height 185.0mm Diameter 95.0mm In box 12pcs Casing colour white Casing material aluminum Work environment indoor use