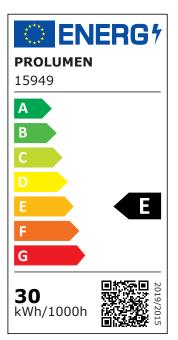

2700/3000/3500/4000/5000K.

Beam angle: 15°/20°/38°/60°. Dimming options: TRIAC, DALI.

The body color can be chosen in either black or white.

You also have the option to order a honeycomb filter separately! Adding a honeycomb filter to the light reduces the glare of the light.



Correlated colour temperature warm white 3000K

Luminous flux 3000lumens
Luminaire's efficiency Im79 100lm/W
Warranty 5 years
Source of light CITIZEN LED
Power supply TRIDONIC
Brand PROLUMEN

Supply voltage 230V Power factor 0.90 Output 30W Maximum output 30W Lens angle 38° Cri 90 Sdcm - macadam ellipses 3 Protection class IP20 Lifespan 50000h Height 185.0mm Diameter 95.0mm In box 12pcs Casing colour white Casing material aluminum Work environment indoor use

Certificates CE Eprel <u>1074801</u>

Energy class