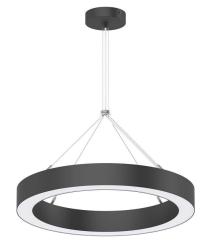

## Pendant light PROLUMEN Round PD26 600 black round 230V 54W 4900lm 105° IP20 840

Product code 15950

Modern circular pendant light for home, office or hotel. Its striking appearance fits into many different atmospheres.

Luxurious detail to enhance the character of any space!

A modern and eye-catching appearance that complements any interior. Made of high-quality and durable materials, ensuring long-term use. The luminaire has an IP20 protection class, making it ideal for indoor use only.

Custom orders are available from 0.45m to 5m in diameter. TRIAC dimming technology options are also available.

Come visit our showroom in Tallinn to see this pendant light in person!

| Correlated colour temperature | pure white 4000K |
|-------------------------------|------------------|
| Luminous flux                 | 4900lumens       |
| Luminaire's efficiency lm79   | 91lm/W           |
| Warranty                      | 5 years          |
| Power supply                  | OSRAM            |
| Brand                         | <b>PROLUMEN</b>  |
| Supply voltage                | 230V             |
| Power factor                  | 0.90             |
| Output                        | 54W              |
| Maximum output                | 54W              |
| Lens angle                    | 105°             |
| Cri                           | 80               |
| Sdcm - macadam ellipses       | 6                |
| Protection class              | IP20             |
| Lifespan                      | 50000h           |
| Height                        | 75.0mm           |
| Diameter                      | 600.0mm          |
| In box                        | 2pcs             |
| Casing colour                 | black            |
| Casing material               | aluminum         |
| Polishing                     | matt             |
| Shape                         | round            |
| Work environment              | indoor use       |
| Certificates                  | CE, RoHS         |
| Eprel                         | <u>1298450</u>   |
| Energy class                  | F A<br>G         |