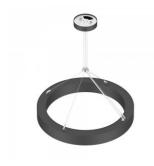

## Pendant light PROLUMEN Round PD26 600 black round 230V 54W 4900lm 105° IP20 840

Product code 15950

Modern circular pendant light for home, office or hotel. Its striking appearance fits into many different atmospheres.

Luxurious detail to enhance the character of any space!

A modern and eye-catching appearance that complements any interior. Made of high-quality and durable materials, ensuring long-term use. The luminaire has an IP20 protection class, making it ideal for indoor use only.

Custom orders are available from 0.45m to 5m in diameter. TRIAC dimming technology options are also available.

Come visit our showroom in Tallinn to see this pendant light in person!

| Correlated colour temperature | pure white 4000K |
|-------------------------------|------------------|
| Luminous flux                 | 4900lumens       |
| Luminaire's efficiency lm79   | 91lm/W           |
| Warranty                      | 5 years          |
| Power supply                  | OSRAM            |
| Brand                         | <b>PROLUMEN</b>  |
| Supply voltage                | 230V             |
| Power factor                  | 0.90             |
| Output                        | 54W              |
| Maximum output                | 54W              |
| Lens angle                    | 105°             |
| Cri                           | 80               |
| Sdcm - macadam ellipses       | 6                |
| Protection class              | IP20             |
| Lifespan                      | 50000h           |
| Height                        | 75.0mm           |
| Diameter                      | 600.0mm          |
| In box                        | 2pcs             |
| Casing colour                 | black            |
| Casing material               | aluminum         |
| Polishing                     | matt             |
| Shape                         | round            |
| Work environment              | indoor use       |
| Certificates                  | CE, RoHS         |
| Eprel                         | <u>1298450</u>   |
| Energy class                  | F A<br>G         |