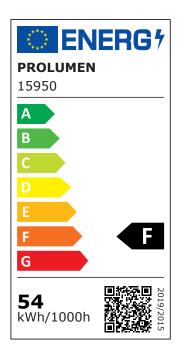

Custom orders are available from 0.45m to 5m in diameter. TRIAC dimming technology options are also available.

Come visit our showroom in Tallinn to see this pendant light in person!

| Correlated colour temperature | pure white 4000K |
|-------------------------------|------------------|
| Luminous flux                 | 4900lumens       |
| Luminaire's efficiency lm79   | 91lm/W           |
| Warranty                      | 5 years          |
| Power supply                  | OSRAM            |
| Brand                         | <b>PROLUMEN</b>  |
| Supply voltage                | 230V             |
| Power factor                  | 0.90             |
| Output                        | 54W              |
| Maximum output                | 54W              |
| Lens angle                    | 105°             |
| Cri                           | 80               |
| Sdcm - macadam ellipses       | 6                |
| Protection class              | IP20             |
| Lifespan                      | 50000h           |
| Height                        | 75.0mm           |
| Diameter                      | 600.0mm          |
| In box                        | 2pcs             |
| Casing colour                 | black            |
| Casing material               | aluminum         |
| Polishing                     | matt             |
| Shape                         | round            |
| Work environment              | indoor use       |
| Certificates                  | CE, RoHS         |
| Eprel                         | <u>1298450</u>   |
| Energy class                  | F A<br>G         |