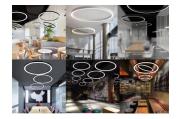

## Pendant light PROLUMEN Round PD26 600 black round 230V 54W 4900lm 105° IP20 840

Product code 15950

Modern circular pendant light for home, office or hotel. Its striking appearance fits into many different atmospheres.

Luxurious detail to enhance the character of any space!

A modern and eye-catching appearance that complements any interior. Made of high-quality and durable materials, ensuring long-term use. The luminaire has an IP20 protection class, making it ideal for indoor use only.

Custom orders are available from 0.45m to 5m in diameter. TRIAC dimming technology options are also available.

Come visit our showroom in Tallinn to see this pendant light in person!

| Correlated colour temperature | pure white 4000K |
|-------------------------------|------------------|
| Luminous flux                 | 4900lumens       |
| Luminaire's efficiency lm79   | 91lm/W           |
| Warranty                      | 5 years          |
| Power supply                  | OSRAM            |
| Brand                         | <b>PROLUMEN</b>  |
| Supply voltage                | 230V             |
| Power factor                  | 0.90             |
| Output                        | 54W              |
| Maximum output                | 54W              |
| Lens angle                    | 105°             |
| Cri                           | 80               |
| Sdcm - macadam ellipses       | 6                |
| Protection class              | IP20             |
| Lifespan                      | 50000h           |
| Height                        | 75.0mm           |
| Diameter                      | 600.0mm          |
| In box                        | 2pcs             |
| Casing colour                 | black            |
| Casing material               | aluminum         |
| Polishing                     | matt             |
| Shape                         | round            |
| Work environment              | indoor use       |
| Certificates                  | CE, RoHS         |
| Eprel                         | <u>1298450</u>   |
| Energy class                  | F A<br>G         |