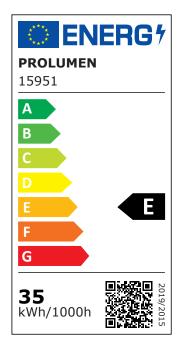

Luminous flux 3400lumens Luminaire's efficiency Im79 97lm/W Warranty 5 years Power supply **OSRAM** Brand **PROLUMEN** Supply voltage 230V Power factor 0.90 Output 35W Lens angle 90° Cri 90 Sdcm - macadam ellipses 6 Protection class IP20 50000h Lifespan Height 75.0mm Diameter 400.0mm Casing colour black Casing material aluminum Polishing matt Shape round Work environment indoor use Certificates CE, RoHS

1298451

Eprel

**Energy class** 