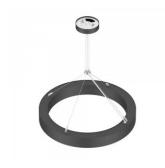

## Pendant light PROLUMEN Round PD26 400 black round 230V 35W 3400lm 90° IP20 940

Product code 15951

Modern circular pendant light for home, office or hotel. Its striking appearance fits into many different atmospheres.

Luxurious detail to enhance the character of any space!

A modern and eye-catching appearance that complements any interior. Made of high-quality and durable materials, ensuring long-term use. The luminaire has an IP20 protection class, making it ideal for indoor use only.

Custom orders are available from 0.45m to 5m in diameter. TRIAC dimming technology options are also available.

Come visit our showroom in Tallinn to see this pendant light in person!

Correlated colour temperature pure white 4000K

Luminous flux 3400lumens Luminaire's efficiency Im79 97lm/W Warranty 5 years Power supply **OSRAM** Brand **PROLUMEN** Supply voltage 230V Power factor 0.90 Output 35W Lens angle 90° Cri 90 Sdcm - macadam ellipses 6 Protection class IP20 50000h Lifespan Height 75.0mm Diameter 400.0mm Casing colour black Casing material aluminum Polishing matt Shape round Work environment indoor use Certificates CE, RoHS