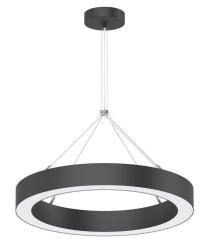

## Pendant light PROLUMEN Round PD26 400 black round 230V 35W 3400lm 90° IP20 940

Product code 15951

Modern circular pendant light for home, office or hotel. Its striking appearance fits into many different atmospheres.

Luxurious detail to enhance the character of any space!

A modern and eye-catching appearance that complements any interior. Made of high-quality and durable materials, ensuring long-term use. The luminaire has an IP20 protection class, making it ideal for indoor use only.

Custom orders are available from 0.45m to 5m in diameter. TRIAC dimming technology options are also available.

Come visit our showroom in Tallinn to see this pendant light in person!

Correlated colour temperature pure white 4000K

Luminous flux 3400lumens Luminaire's efficiency Im79 97lm/W Warranty 5 years Power supply **OSRAM** Brand **PROLUMEN** Supply voltage 230V Power factor 0.90 Output 35W Lens angle 90° Cri 90 Sdcm - macadam ellipses 6 Protection class IP20 50000h Lifespan Height 75.0mm Diameter 400.0mm Casing colour black Casing material aluminum Polishing matt Shape round Work environment indoor use Certificates CE, RoHS