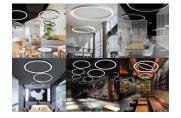

## Pendant light PROLUMEN Round PD26 400 black round 230V 35W 3400lm 90° IP20 940

Product code 15951

Modern circular pendant light for home, office or hotel. Its striking appearance fits into many different atmospheres.

Luxurious detail to enhance the character of any space!

A modern and eye-catching appearance that complements any interior. Made of high-quality and durable materials, ensuring long-term use. The luminaire has an IP20 protection class, making it ideal for indoor use only.

Custom orders are available from 0.45m to 5m in diameter. TRIAC dimming technology options are also available.

Come visit our showroom in Tallinn to see this pendant light in person!

Correlated colour temperature pure white 4000K