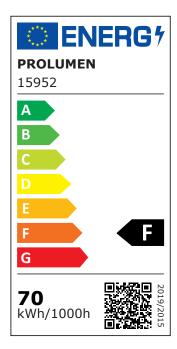

ty and durable materials, ensuring long-term use. The luminaire has an IP20 protection class, making it ideal for indoor use only.

Custom orders are available from 0.45m to 5m in diameter. TRIAC dimming technology options are also available.

Come visit our showroom in Tallinn to see this pendant light in person!



Correlated colour temperature pure white 4000K

6500lumens Luminous flux Luminaire's efficiency Im79 93lm/W Warranty 5 years Power supply **OSRAM Brand PROLUMEN** Supply voltage 230V Power factor 0.90 Output 70W Maximum output 70W Lens angle 105° Cri 90 Sdcm - macadam ellipses 6 Protection class IP20 Lifespan 50000h Height 75.0mm Diameter 800.0mm Casing colour black Casing material aluminum Polishing matt Shape round Work environment indoor use Certificates CE, RoHS

1298452





Eprel

**Energy class**