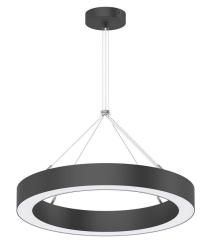

## Pendant light PROLUMEN Round PD26 800 black round 230V 70W 6500lm 105° IP20 940

Product code 15952

Modern circular pendant light for home, office or hotel. Its striking appearance fits into many different atmospheres.

Luxurious detail to enhance the character of any space!

A modern and eye-catching appearance that complements any interior. Made of high-quality and durable materials, ensuring long-term use. The luminaire has an IP20 protection class, making it ideal for indoor use only.

Custom orders are available from 0.45m to 5m in diameter. TRIAC dimming technology options are also available.

Come visit our showroom in Tallinn to see this pendant light in person!

Correlated colour temperature pure white 4000K

6500lumens Luminous flux Luminaire's efficiency Im79 93lm/W Warranty 5 years Power supply **OSRAM Brand PROLUMEN** Supply voltage 230V Power factor 0.90 Output 70W Maximum output 70W Lens angle 105° Cri 90 Sdcm - macadam ellipses 6 Protection class IP20 Lifespan 50000h Height 75.0mm Diameter 800.0mm Casing colour black Casing material aluminum Polishing matt Shape round Work environment indoor use Certificates CE, RoHS