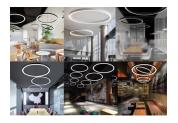

## Pendant light PROLUMEN Round PD26 800 black round 230V 70W 6500lm 105° IP20 940

Product code 15952

Modern circular pendant light for home, office or hotel. Its striking appearance fits into many different atmospheres.

Luxurious detail to enhance the character of any space!

A modern and eye-catching appearance that complements any interior. Made of high-quality and durable materials, ensuring long-term use. The luminaire has an IP20 protection class, making it ideal for indoor use only.

Custom orders are available from 0.45m to 5m in diameter. TRIAC dimming technology options are also available.

Come visit our showroom in Tallinn to see this pendant light in person!

Correlated colour temperature pure white 4000K