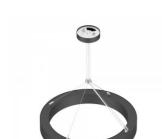

## Pendant light PROLUMEN Round PD26 800 black round 230V 70W 6500lm 105° IP20 940

Product code 15952

Modern circular pendant light for home, office or hotel. Its striking appearance fits into many different atmospheres.

Luxurious detail to enhance the character of any space!

A modern and eye-catching appearance that complements any interior. Made of high-quality and durable materials, ensuring long-term use. The luminaire has an IP20 protection class, making it ideal for indoor use only.

6500lumens Luminous flux Luminaire's efficiency Im79 93lm/W Warranty 5 years Power supply **OSRAM Brand PROLUMEN** Supply voltage 230V Power factor 0.90 Output 70W Maximum output 70W Lens angle 105° Cri 90 Sdcm - macadam ellipses 6 Protection class IP20 Lifespan 50000h Height 75.0mm Diameter 800.0mm Casing colour black Casing material aluminum Polishing matt Shape round Work environment indoor use Certificates CE, RoHS