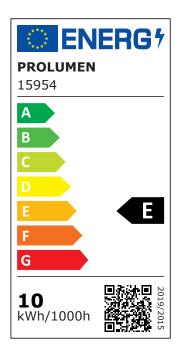

| Correlated colour temperature | warm white 3000K   |
|-------------------------------|--------------------|
| Luminous flux                 | 1000lumens         |
| Luminaire's efficiency Im79   | 100lm/W            |
| Warranty                      | 5 years            |
| Brand                         | PROLUMEN           |
| Supply voltage                | 230V               |
| Power factor                  | 0.90               |
| Output                        | 10W                |
| Maximum output                | 10W                |
| Lens angle                    | 36°                |
| Cri                           | 90                 |
| Sdcm - macadam ellipses       | 6                  |
| Protection class              | IP20               |
| Lifespan                      | 50000h             |
| Height                        | 180.0mm            |
| Diameter                      | 58.0mm             |
| In package                    | 1pc                |
| In box                        | 12pcs              |
| Casing colour                 | black              |
| Casing material               | aluminum + plastic |
| Certificates                  | CE, RoHS           |
| Eprel                         | <u>1298454</u>     |
| Energy class                  | E A<br>G           |