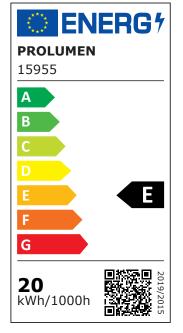

Supply voltage 230V Power factor 0.90 20W Output Maximum output 20W 40° Lens angle Cri 80 Sdcm - macadam ellipses 3 Protection class IP20 Lifespan 50000h Height 152.0mm Diameter 95.0mm In package 1pc In box 24pcs Casing colour white Casing material aluminum

Work environment indoor use
Certificates CE, RoHS
Eprel 1263704

matt

Energy class

Polishing