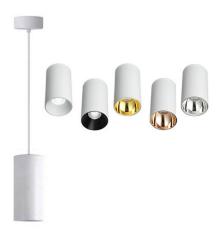

## Pendant light PROLUMEN Newcastle with silver ring with 1m cable white 230V 20W 1900lm 40° IP20 830

Product code 15955

The LED pendant light Newcastle is a stylish and functional hanging light suitable for modern interiors.

It has a modern and eye-catching appearance, made of high-quality and durable materials, ensuring a long lifespan. The pendant light comes with a 1m cable, perfect for hanging above a kitchen island or dining table.

External housings are available in black and white, with internal rims in gold and silver - explore more in the LED house product range!

Option to order with different light temperatures: Very warm white 2700K Warm white 3000K Daylight 4000K

Option to order with different lens optics 20°/40°.

Come and take a look at our showroom in Tallinn!

Correlated colour temperature warm white 3000K

Luminous flux 1900lumens
Luminaire's efficiency lm79 95lm/W
Warranty 5 years
Source of light CITIZEN LED
Power supply TRIDONIC
Brand PROLUMEN