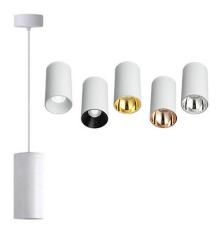

## Pendant light PROLUMEN Newcastle with silver ring with 1m cable white 230V 30W 3000lm 40° IP20 830

Product code 15957

The LED pendant light Newcastle is a stylish and functional hanging light suitable for modern interiors.

It has a modern and eye-catching appearance, made of high-quality and durable materials, ensuring a long lifespan. The pendant light comes with a 1m cable, perfect for hanging above a kitchen island or dining table.

External housings are available in black and white, with internal rims in gold and silver - explore more in the LED house product range!

Option to order with different light temperatures: Very warm white 2700K Warm white 3000K Daylight 4000K