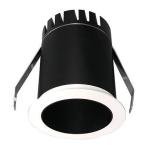

## LED downlight PROLUMEN Boston white round 230V 8W 520Im 20° IP20 TRIAC 930

Product code 15960

Minimalistic LED under-cabinet light, perfect for over kitchen countertops.

The luminaire is recessed. It can be installed, for example, into the wall, ceiling, or countertop, with minimal protrusion and as inconspicuous to the eye as possible.

Thanks to TRIAC technology, the luminaire can also be dimmed. The transmitted light temperature is 3000K (warm white), while maintaining CRI90, ensuring that areas and objects under the light beam are displayed with the most truthful and natural colours.

As the luminaire's protection class is determined as IP20, it can only be used indoors.

With proper use, the luminaire is energy-efficient, environmentally friendly, and has a very long lifespan (50,000 hours).

Supply voltage 230V Power factor 0.90 TRIAC Dimmable 8W Output Lens angle 20° Cri 90 Sdcm - macadam ellipses 3 Protection class IP20 Lifespan 50000h Height 79.0mm Diameter 68.0mm Installation opening diameter 60mm In box 24pcs Casing colour white Casing material aluminum Polishing matt Shape round Work environment indoor use -20 ~ 40°C Operation temperature