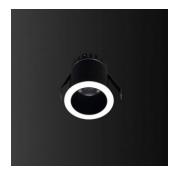

## LED downlight PROLUMEN Boston white round 230V 8W 520Im 20° IP20 TRIAC 930

Product code 15960

Minimalistic LED under-cabinet light, perfect for over kitchen countertops.

The luminaire is recessed. It can be installed, for example, into the wall, ceiling, or countertop, with minimal protrusion and as inconspicuous to the eye as possible.

Thanks to TRIAC technology, the luminaire can also be dimmed. The transmitted light temperature is 3000K (warm white), while maintaining CRI90, ensuring that areas and objects under the light beam are displayed with the most truthful and natural colours.

Supply voltage 230V Power factor 0.90 TRIAC Dimmable 8W Output Lens angle 20° Cri 90 Sdcm - macadam ellipses 3 Protection class IP20 Lifespan 50000h Height 79.0mm Diameter 68.0mm Installation opening diameter 60mm In box 24pcs Casing colour white Casing material aluminum Polishing matt Shape round Work environment indoor use -20 ~ 40°C Operation temperature