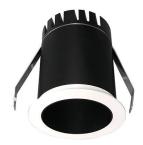

## LED downlight PROLUMEN Boston (TRIAC) white round 230V 8W 520lm 20° IP20 930

Product code 15960

Minimalistic LED under-cabinet light, perfect for over kitchen countertops.

The luminaire is recessed. It can be installed, for example, into the wall, ceiling, or countertop, with minimal protrusion and as inconspicuous to the eye as possible.

As the luminaire's protection class is determined as IP20, it can only be used indoors.

With proper use, the luminaire is energy-efficient, environmentally friendly, and has a very long lifespan (50,000 hours).

Supply voltage 230V Power factor 0.90 TRIAC Dimmable 8W Output Lens angle 20° Cri 90 Sdcm - macadam ellipses 3 Protection class IP20 Lifespan 50000h Height 79.0mm Diameter 68.0mm Installation opening diameter 60mm In box 24pcs Casing colour white Casing material aluminum Polishing matt Shape round Work environment indoor use -20 ~ 40°C Operation temperature