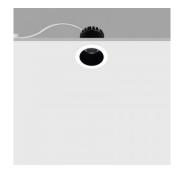

## LED downlight PROLUMEN Boston (TRIAC) white round 230V 8W 520lm 20° IP20 930

Product code 15960

Minimalistic LED under-cabinet light, perfect for over kitchen countertops.

The luminaire is recessed. It can be installed, for example, into the wall, ceiling, or countertop, with minimal protrusion and as inconspicuous to the eye as possible.

As the luminaire's protection class is determined as IP20, it can only be used indoors.

With proper use, the luminaire is energy-efficient, environmentally friendly, and has a very long lifespan (50,000 hours).