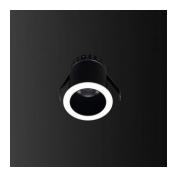

## LED downlight PROLUMEN Boston (TRIAC) white round 230V 8W 520lm 20° IP20 930

Product code 15960

Minimalistic LED under-cabinet light, perfect for over kitchen countertops.

The luminaire is recessed. It can be installed, for example, into the wall, ceiling, or countertop, with minimal protrusion and as inconspicuous to the eye as possible.

Thanks to TRIAC technology, the luminaire can also be dimmed. The transmitted light temperature is 3000K (warm white), while maintaining CRI90, ensuring that areas and objects under the light beam are displayed with the most truthful and natural colours.

Supply voltage 230V Power factor 0.90 TRIAC Dimmable 8W Output Lens angle 20° Cri 90 Sdcm - macadam ellipses 3 Protection class IP20 Lifespan 50000h Height 79.0mm Diameter 68.0mm Installation opening diameter 60mm In box 24pcs Casing colour white Casing material aluminum Polishing matt Shape round Work environment indoor use -20 ~ 40°C Operation temperature