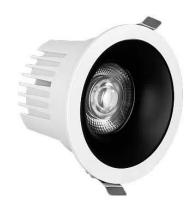

## LED downlight PROLUMEN Ripon (TRIAC) with honeycomb white round 230V 8W 720Im 36° IP20 930

Product code 15961

<u>Recessed LED downlight</u> for a corridor or kitchen.

The luminaire is equipped with dimming technology, allowing the user to easily adjust the light intensity to their preference. Additionally, the light features a honeycomb filter to reduce glare.