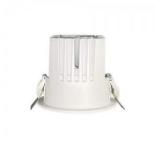

## LED downlight PROLUMEN Ripon (TRIAC) with honeycomb white round 230V 8W 720Im 36° IP20 930

Product code 15961

<u>Recessed LED downlight</u> for a corridor or kitchen.

The luminaire is equipped with dimming technology, allowing the user to easily adjust the light intensity to their preference. Additionally, the light features a honeycomb filter to reduce glare.