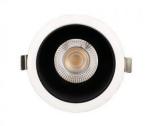

## LED downlight PROLUMEN Ripon (TRIAC) with honeycomb white round 230V 8W 720Im 36° IP20 930

Product code 15961

<u>Recessed LED downlight</u> for a corridor or kitchen.

The luminaire is equipped with dimming technology, allowing the user to easily adjust the light intensity to their preference. Additionally, the light features a honeycomb filter to reduce glare.

Improve the quality of light in your everyday life and choose a top-notch lighting solution from <u>the LED</u> <u>house product range</u>!

| Correlated colour temperature | warm white 3000K |
|-------------------------------|------------------|
| Luminous flux                 | 720lumens        |
| Luminaire's efficiency Im79   | 90lm/W           |
| Warranty                      | 5 years          |
| Source of light               | PHILIPS LED      |
| Power supply                  | AIDIMMING        |
| Brand                         | <b>PROLUMEN</b>  |
| Supply voltage                | 230V             |
| Power factor                  | 0.90             |
| Dimmable                      | TRIAC            |
| Output                        | 8W               |
| Lens angle                    | 36°              |
| Cri                           | 90               |
| Sdcm - macadam ellipses       | 3                |
| Protection class              | IP20             |
| Lifespan                      | 50000h           |
| Height                        | 70.0mm           |
| Diameter                      | 84.0mm           |
| Installation opening diameter | 75mm             |
| In box                        | 36pcs            |
| Casing colour                 | white            |
| Casing material               | aluminum         |
| Polishing                     | matt             |
| Shape                         | round            |
| Work environment              | indoor use       |
| Operation temperature         | -20 ~ 40°C       |
| Certificates                  | CE               |
| Eprel                         | <u>1468047</u>   |
| Energy class                  | F A<br>G         |