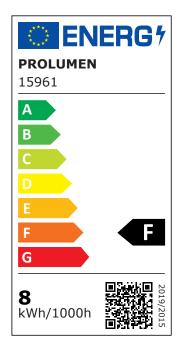

Improve the quality of light in your everyday life and choose a top-notch lighting solution from <u>the LED</u> <u>house product range</u>!

| Correlated colour temperature | warm white 3000K |
|-------------------------------|------------------|
| Luminous flux                 | 720lumens        |
| Luminaire's efficiency Im79   | 90lm/W           |
| Warranty                      | 5 years          |
| Source of light               | PHILIPS LED      |
| Power supply                  | AIDIMMING        |
| Brand                         | <b>PROLUMEN</b>  |
| Supply voltage                | 230V             |
| Power factor                  | 0.90             |
| Dimmable                      | TRIAC            |
| Output                        | 8W               |
| Lens angle                    | 36°              |
| Cri                           | 90               |
| Sdcm - macadam ellipses       | 3                |
| Protection class              | IP20             |
| Lifespan                      | 50000h           |
| Height                        | 70.0mm           |
| Diameter                      | 84.0mm           |
| Installation opening diameter | 75mm             |
| In box                        | 36pcs            |
| Casing colour                 | white            |
| Casing material               | aluminum         |
| Polishing                     | matt             |
| Shape                         | round            |
| Work environment              | indoor use       |
| Operation temperature         | -20 ~ 40°C       |
| Certificates                  | CE               |
| Eprel                         | <u>1468047</u>   |
| Energy class                  | F A<br>G         |